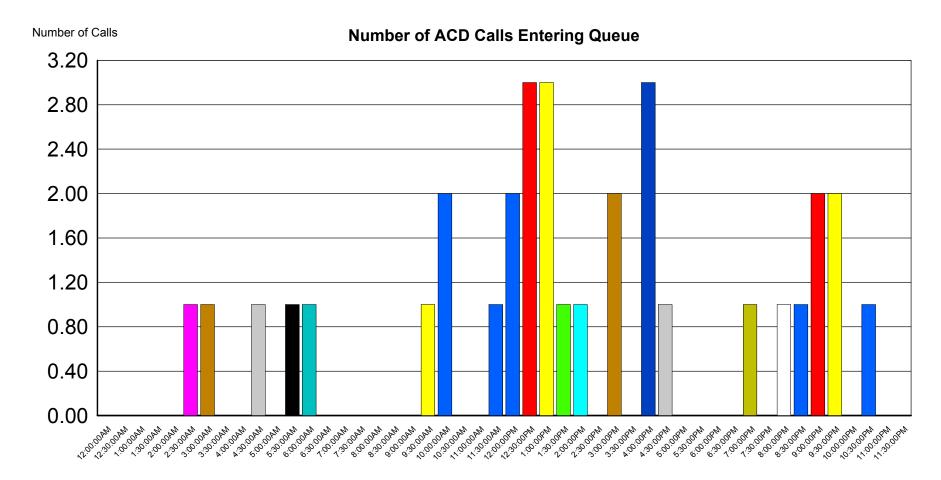

Queue Range: <All>

**Date Time Range:** 10/17/2015 12:00:00 AM - 10/27/2015 11:59:59 PM

**Activity Time Range:** 00:00:00-23:59:59

| ClientServices | Interval   | Calls |
|----------------|------------|-------|
|                | 8:30:00AM  | 0     |
|                | 9:00:00AM  | 0     |
|                | 9:30:00AM  | 0     |
|                | 10:00:00AM | 0     |
|                | 10:30:00AM | 0     |
|                | 11:00:00AM | 0     |
|                | 11:30:00AM | 0     |
|                | 12:00:00PM | 0     |
|                | 12:30:00PM | 0     |
|                | 1:00:00PM  | 0     |
|                | 1:30:00PM  | 0     |
|                | 2:00:00PM  | 4     |
|                | 2:30:00PM  | 0     |
|                | 3:00:00PM  | 1     |
|                | 3:30:00PM  | 1     |
|                | 4:00:00PM  | 0     |
|                | 4:30:00PM  | 1     |
| Total:         |            | 7     |

Queue Range: <All>

**Date Time Range:** 10/17/2015 12:00:00 AM - 10/27/2015 11:59:59 PM

**Activity Time Range:** 00:00:00-23:59:59

Site ID Range: <All>

Queue Name: ClientServices

Queue Range: <All>

**Date Time Range:** 10/17/2015 12:00:00 AM - 10/27/2015 11:59:59 PM