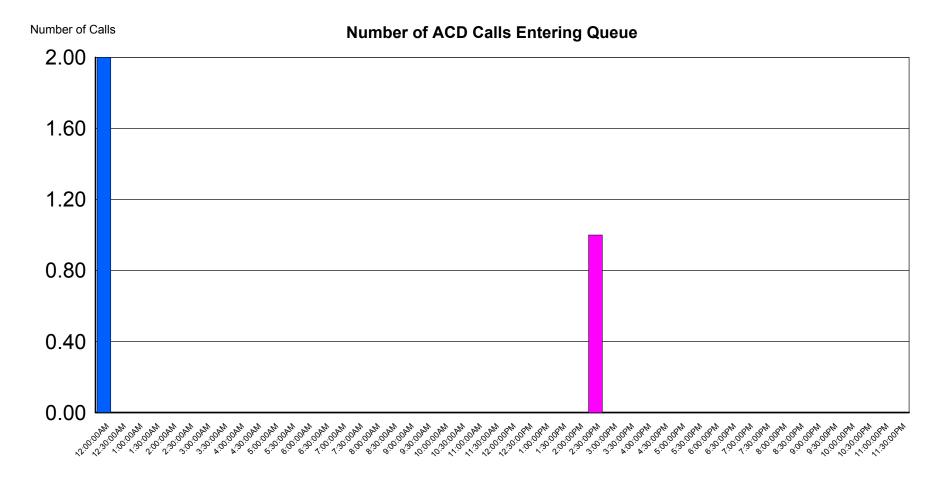

Queue Range: <All>

10/17/2015 12:00:00 AM - 10/27/2015 11:59:59 PM Date Time Range:

**Activity Time Range:** 00:00:00-23:59:59

Site ID Range: <All>

Queue Name: \_SystemIvrTransferHub\_ Chart not printed : all data points are zero