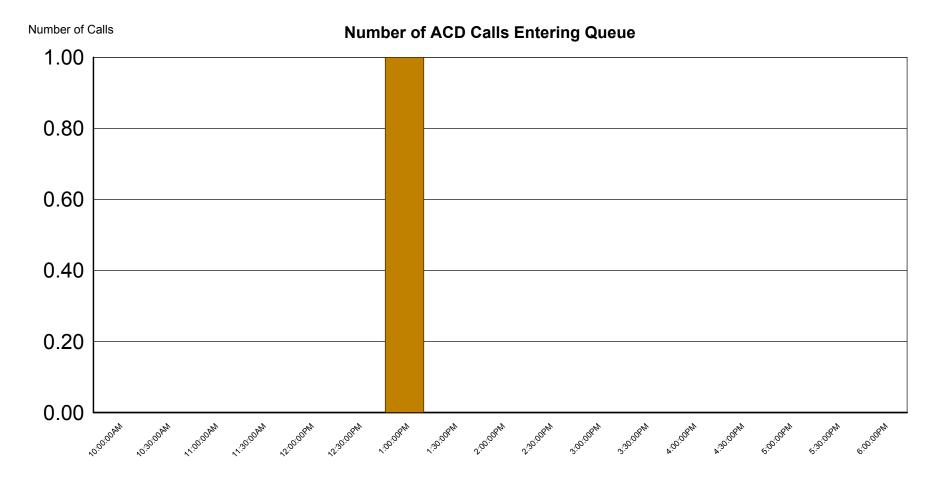

Queue Range: <All>

**Date Time Range:** 10/17/2015 12:00:00 AM - 10/27/2015 11:59:59 PM

**Activity Time Range:** 00:00:00-23:59:59

| BF-TechSupport | Interval   | Calls |
|----------------|------------|-------|
|                | 10:00:00AM | 0     |
|                | 10:30:00AM | 0     |
|                | 11:00:00AM | 0     |
|                | 11:30:00AM | 0     |
|                | 12:00:00PM | 0     |
|                | 12:30:00PM | 0     |
|                | 1:00:00PM  | 1     |
|                | 1:30:00PM  | 0     |
|                | 2:00:00PM  | 0     |
|                | 2:30:00PM  | 0     |
|                | 3:00:00PM  | 0     |
|                | 3:30:00PM  | 0     |
|                | 4:00:00PM  | 0     |
|                | 4:30:00PM  | 0     |
|                | 5:00:00PM  | 0     |
|                | 5:30:00PM  | 0     |
|                | 6:00:00PM  | 0     |
| Total:         |            | 1     |

Queue Range: <All>

**Date Time Range:** 10/17/2015 12:00:00 AM - 10/27/2015 11:59:59 PM

**Activity Time Range:** 00:00:00-23:59:59

Site ID Range: <All>

#### Queue Name: BF-TechSupport

Queue Range: <All>

**Date Time Range:** 10/17/2015 12:00:00 AM - 10/27/2015 11:59:59 PM

**Activity Time Range:** 00:00:00-23:59:59

| Care Center | Interval   | Calls |
|-------------|------------|-------|
|             | 8:30:00AM  | 0     |
|             | 9:00:00AM  | 1     |
|             | 9:30:00AM  | 1     |
|             | 10:00:00AM | 0     |
|             | 10:30:00AM | 1     |
|             | 11:00:00AM | 0     |
|             | 11:30:00AM | 1     |
|             | 12:00:00PM | 0     |
|             | 12:30:00PM | 1     |
|             | 1:00:00PM  | 1     |
|             | 1:30:00PM  | 0     |
|             | 2:00:00PM  | 0     |
|             | 2:30:00PM  | 0     |
|             | 3:00:00PM  | 0     |
|             | 3:30:00PM  | 0     |
|             | 4:00:00PM  | 0     |
| Total:      |            | 6     |