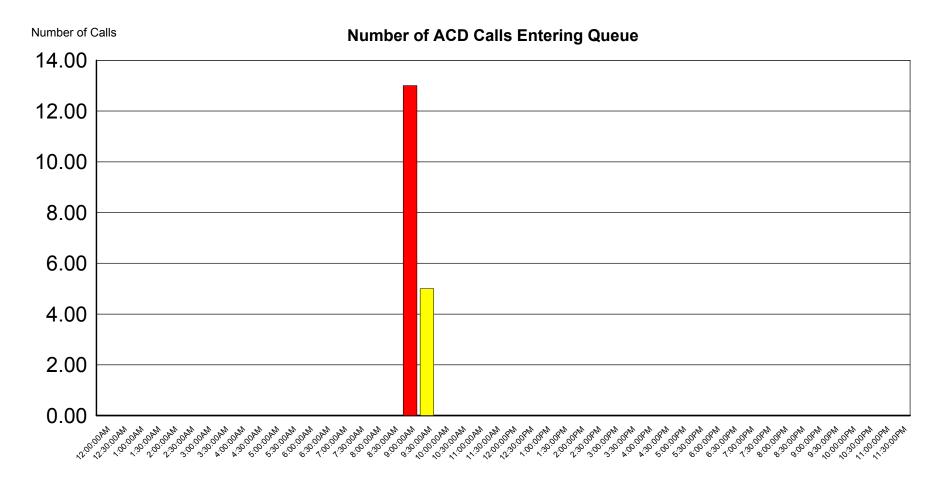

Queue Range: <All>

**Date Time Range:** 10/17/2015 12:00:00 AM - 10/27/2015 11:59:59 PM

**Activity Time Range:** 00:00:00-23:59:59

| Accounting | Interval   | Calls |
|------------|------------|-------|
|            | 12:00:00AM | 0     |
|            | 12:30:00AM | 0     |
|            | 1:00:00AM  | 0     |
|            | 1:30:00AM  | 0     |
|            | 2:00:00AM  | 0     |
|            | 2:30:00AM  | 0     |
|            | 3:00:00AM  | 0     |
|            | 3:30:00AM  | 0     |
|            | 4:00:00AM  | 0     |
|            | 4:30:00AM  | 0     |
|            | 5:00:00AM  | 0     |
|            | 5:30:00AM  | 0     |
|            | 6:00:00AM  | 0     |
|            | 6:30:00AM  | 0     |
|            | 7:00:00AM  | 0     |
|            | 7:30:00AM  | 0     |
|            | 8:00:00AM  | 0     |
|            | 8:30:00AM  | 1     |
|            | 9:00:00AM  | 0     |
|            | 9:30:00AM  | 3     |
|            | 10:00:00AM | 0     |
|            | 10:30:00AM | 0     |
|            | 11:00:00AM | 0     |
|            | 11:30:00AM | 0     |
|            | 12:00:00PM | 0     |
|            | 12:30:00PM | 0     |

Queue Range: <All>

**Date Time Range:** 10/17/2015 12:00:00 AM - 10/27/2015 11:59:59 PM

**Activity Time Range:** 00:00:00-23:59:59

Site ID Range: <All>

| Accounting | Interval   | Calls |
|------------|------------|-------|
|            | 1:00:00PM  | 0     |
|            | 1:30:00PM  | 0     |
|            | 2:00:00PM  | 0     |
|            | 2:30:00PM  | 0     |
|            | 3:00:00PM  | 0     |
|            | 3:30:00PM  | 0     |
|            | 4:00:00PM  | 0     |
|            | 4:30:00PM  | 0     |
|            | 5:00:00PM  | 0     |
|            | 5:30:00PM  | 0     |
|            | 6:00:00PM  | 0     |
|            | 6:30:00PM  | 0     |
|            | 7:00:00PM  | 0     |
|            | 7:30:00PM  | 0     |
|            | 8:00:00PM  | 0     |
|            | 8:30:00PM  | 0     |
|            | 9:00:00PM  | 0     |
|            | 9:30:00PM  | 0     |
|            | 10:00:00PM | 0     |
|            | 10:30:00PM | 0     |
|            | 11:00:00PM | 0     |
|            | 11:30:00PM | 0     |

Total:

Queue Range: <A||>

**Date Time Range:** 10/17/2015 12:00:00 AM - 10/27/2015 11:59:59 PM

**Activity Time Range:** 00:00:00-23:59:59

Site ID Range: <All>

#### Queue Name: Accounting

Queue Range: <All>

**Date Time Range:** 10/17/2015 12:00:00 AM - 10/27/2015 11:59:59 PM

**Activity Time Range:** 00:00:00-23:59:59

Site ID Range: <All>

| American Red Cros | s Interval | Calls |
|-------------------|------------|-------|
|                   | 8:30:00AM  | 0     |
|                   | 9:00:00AM  | 0     |
|                   | 9:30:00AM  | 0     |
|                   | 10:00:00AM | 0     |
|                   | 10:30:00AM | 0     |
|                   | 11:00:00AM | 0     |
|                   | 11:30:00AM | 0     |
| Total:            |            | 0     |