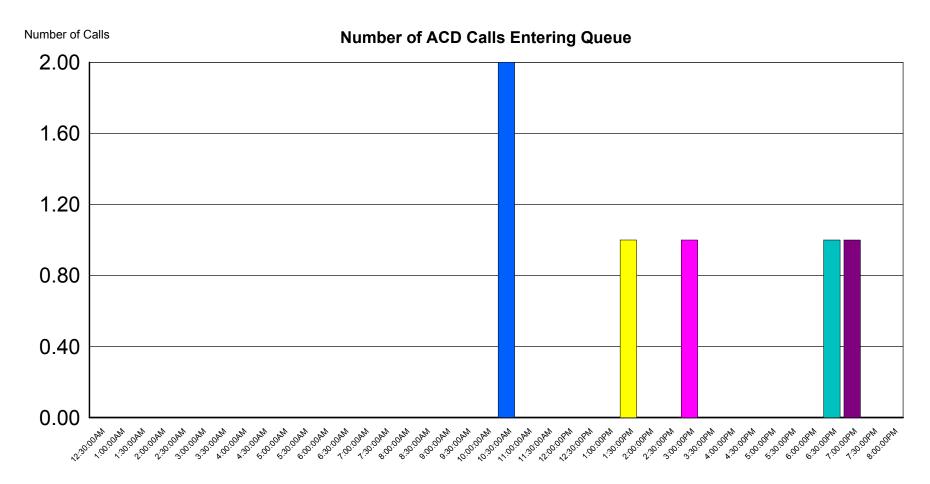

Queue Range: <All>

**Date Time Range:** 10/17/2015 12:00:00 AM - 10/27/2015 11:59:59 PM

**Activity Time Range:** 00:00:00-23:59:59

| Insurance | Interval   | Calls |
|-----------|------------|-------|
|           | 7:30:00AM  | 1     |
|           | 8:00:00AM  | 0     |
|           | 8:30:00AM  | 0     |
|           | 10:30:00AM | 1     |
|           | 11:00:00AM | 1     |
|           | 11:30:00AM | 3     |
|           | 12:00:00PM | 0     |
|           | 12:30:00PM | 0     |
|           | 6:00:00PM  | 2     |
|           | 8:00:00PM  | 2     |
|           | 8:30:00PM  | 1     |
|           | 9:00:00PM  | 0     |
|           | 9:30:00PM  | 0     |
| Total:    |            | 11    |

Queue Range: <All>

**Date Time Range:** 10/17/2015 12:00:00 AM - 10/27/2015 11:59:59 PM

**Activity Time Range:** 00:00:00-23:59:59

Site ID Range: <All>

#### Queue Name: Insurance

Queue Range: <All>

**Date Time Range:** 10/17/2015 12:00:00 AM - 10/27/2015 11:59:59 PM

**Activity Time Range:** 00:00:00-23:59:59

| Insurance Adjusters | Interval   | Calls |
|---------------------|------------|-------|
|                     | 8:30:00AM  | 0     |
|                     | 9:00:00AM  | 0     |
|                     | 9:30:00AM  | 0     |
|                     | 10:00:00AM | 0     |
|                     | 10:30:00AM | 0     |
|                     | 11:00:00AM | 0     |
|                     | 11:30:00AM | 0     |
|                     | 12:00:00PM | 0     |
|                     | 12:30:00PM | 0     |
|                     | 1:00:00PM  | 0     |
|                     | 1:30:00PM  | 0     |
|                     | 2:00:00PM  | 0     |
|                     | 2:30:00PM  | 0     |
|                     | 3:00:00PM  | 0     |
|                     | 3:30:00PM  | 0     |
|                     | 4:00:00PM  | 0     |
|                     | 4:30:00PM  | 0     |
|                     | 5:00:00PM  | 0     |
|                     | 5:30:00PM  | 0     |
|                     | 6:00:00PM  | 0     |
|                     | 8:00:00PM  | 0     |
|                     | 8:30:00PM  | 0     |
|                     | 9:00:00PM  | 0     |
|                     | 9:30:00PM  | 0     |
| Total:              |            | 0     |