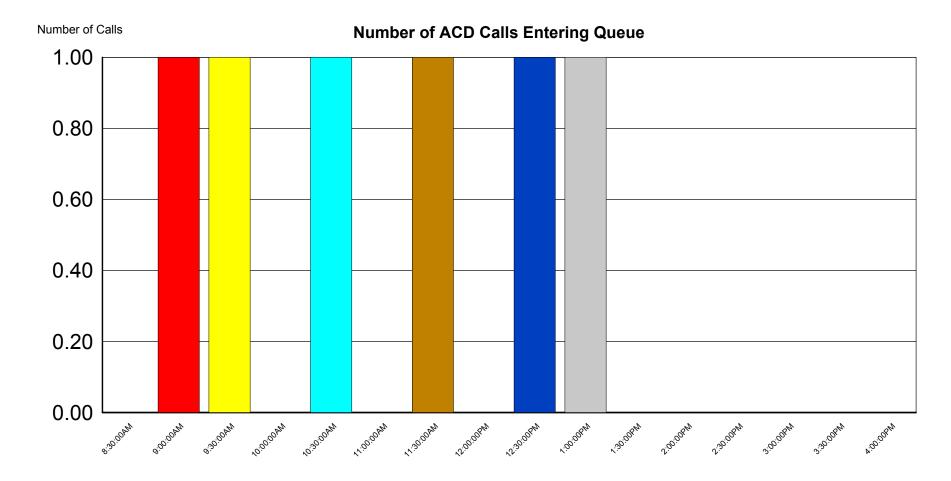

#### Queue Name: BF-TechSupport

Queue Range: <All>

**Date Time Range:** 10/17/2015 12:00:00 AM - 10/27/2015 11:59:59 PM

**Activity Time Range:** 00:00:00-23:59:59

| Care Center | Interval   | Calls |
|-------------|------------|-------|
|             | 8:30:00AM  | 0     |
|             | 9:00:00AM  | 1     |
|             | 9:30:00AM  | 1     |
|             | 10:00:00AM | 0     |
|             | 10:30:00AM | 1     |
|             | 11:00:00AM | 0     |
|             | 11:30:00AM | 1     |
|             | 12:00:00PM | 0     |
|             | 12:30:00PM | 1     |
|             | 1:00:00PM  | 1     |
|             | 1:30:00PM  | 0     |
|             | 2:00:00PM  | 0     |
|             | 2:30:00PM  | 0     |
|             | 3:00:00PM  | 0     |
|             | 3:30:00PM  | 0     |
|             | 4:00:00PM  | 0     |
| Total:      |            | 6     |

Queue Range: <All>

**Date Time Range:** 10/17/2015 12:00:00 AM - 10/27/2015 11:59:59 PM

**Activity Time Range:** 00:00:00-23:59:59

Site ID Range: <All>

Queue Name: Care Center

Queue Range: <All>

**Date Time Range:** 10/17/2015 12:00:00 AM - 10/27/2015 11:59:59 PM