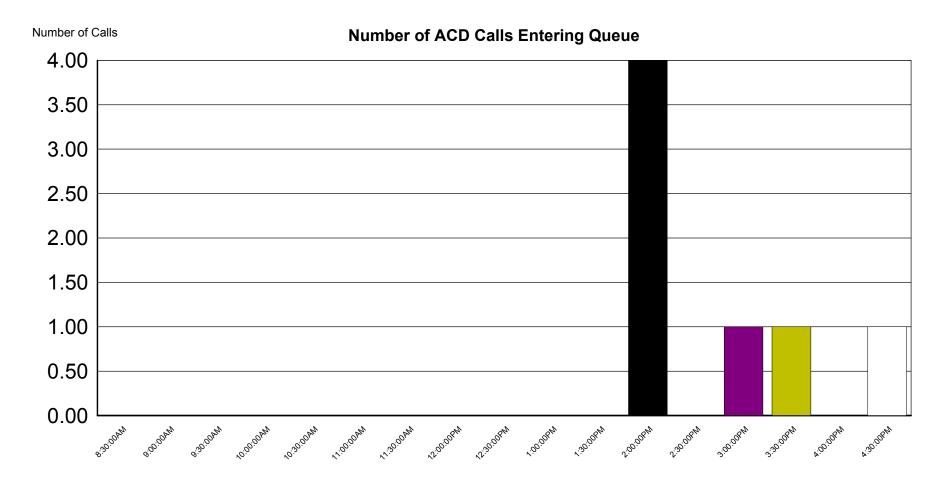

Queue Range: <All>

**Date Time Range:** 10/17/2015 12:00:00 AM - 10/27/2015 11:59:59 PM

**Activity Time Range:** 00:00:00-23:59:59

| ClientServices | Interval   | Calls |
|----------------|------------|-------|
|                | 8:30:00AM  | 0     |
|                | 9:00:00AM  | 0     |
|                | 9:30:00AM  | 0     |
|                | 10:00:00AM | 0     |
|                | 10:30:00AM | 0     |
|                | 11:00:00AM | 0     |
|                | 11:30:00AM | 0     |
|                | 12:00:00PM | 0     |
|                | 12:30:00PM | 0     |
|                | 1:00:00PM  | 0     |
|                | 1:30:00PM  | 0     |
|                | 2:00:00PM  | 4     |
|                | 2:30:00PM  | 0     |
|                | 3:00:00PM  | 1     |
|                | 3:30:00PM  | 1     |
|                | 4:00:00PM  | 0     |
|                | 4:30:00PM  | 1     |
| Total:         |            | 7     |

Queue Range: <All>

**Date Time Range:** 10/17/2015 12:00:00 AM - 10/27/2015 11:59:59 PM

**Activity Time Range:** 00:00:00-23:59:59

Site ID Range: <All>

Queue Name: ClientServices

Queue Range: <All>

**Date Time Range:** 10/17/2015 12:00:00 AM - 10/27/2015 11:59:59 PM