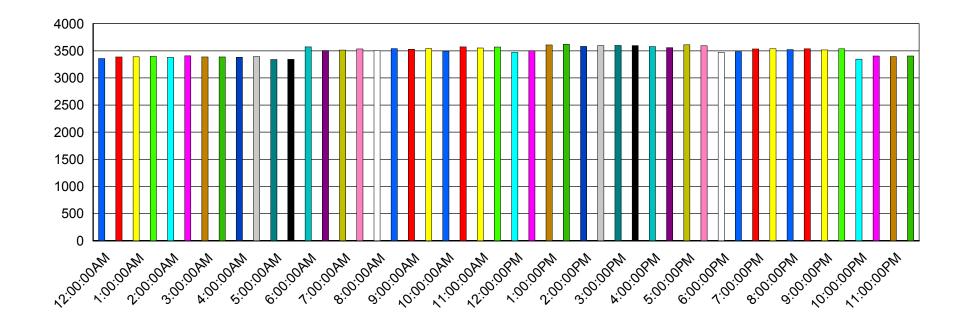

Queue Range: <All>

**Date Time Range:** 10/17/2015 12:00:00 AM - 10/27/2015 11:59:59 PM

**Activity Time Range:** 00:00:00-23:59:59

| Customer Satisfaction Interval | Calls |
|--------------------------------|-------|
| 12:00:00AM                     | 1,958 |
| 12:30:00AM                     | 1,971 |
| 1:00:00AM                      | 1,970 |
| 1:30:00AM                      | 1,969 |
| 2:00:00AM                      | 1,978 |
| 2:30:00AM                      | 1,973 |
| 3:00:00AM                      | 1,968 |
| 3:30:00AM                      | 1,968 |
| 4:00:00AM                      | 1,970 |
| 4:30:00AM                      | 1,976 |
| 5:00:00AM                      | 1,968 |
| 5:30:00AM                      | 1,981 |
| 6:00:00AM                      | 1,978 |
| 6:30:00AM                      | 1,968 |
| 7:00:00AM                      | 1,972 |
| 7:30:00AM                      | 1,980 |
| 8:00:00AM                      | 1,975 |
| 8:30:00AM                      | 1,981 |
| 9:00:00AM                      | 1,977 |
| 9:30:00AM                      | 1,978 |
| 10:00:00AM                     | 1,977 |
| 10:30:00AM                     | 1,979 |
| 11:00:00AM                     | 1,978 |
| 11:30:00AM                     | 1,966 |
| 12:00:00PM                     | 1,981 |
| 12:30:00PM                     | 1,983 |

Queue Range: <All>

**Date Time Range:** 10/17/2015 12:00:00 AM - 10/27/2015 11:59:59 PM

**Activity Time Range:** 00:00:00-23:59:59

| Customer Satisfaction Interval | Calls  |  |
|--------------------------------|--------|--|
| 1:00:00PM                      | 1,981  |  |
| 1:30:00PM                      | 1,984  |  |
| 2:00:00PM                      | 1,974  |  |
| 2:30:00PM                      | 1,983  |  |
| 3:00:00PM                      | 1,982  |  |
| 3:30:00PM                      | 1,979  |  |
| 4:00:00PM                      | 1,984  |  |
| 4:30:00PM                      | 1,982  |  |
| 5:00:00PM                      | 1,981  |  |
| 5:30:00PM                      | 1,985  |  |
| 6:00:00PM                      | 1,973  |  |
| 6:30:00PM                      | 1,982  |  |
| 7:00:00PM                      | 1,977  |  |
| 7:30:00PM                      | 1,967  |  |
| 8:00:00PM                      | 1,978  |  |
| 8:30:00PM                      | 1,974  |  |
| 9:00:00PM                      | 1,973  |  |
| 9:30:00PM                      | 1,972  |  |
| 10:00:00PM                     | 1,971  |  |
| 10:30:00PM                     | 1,969  |  |
| 11:00:00PM                     | 1,974  |  |
| 11:30:00PM                     | 1,974  |  |
| Γotal:                         | 94,822 |  |