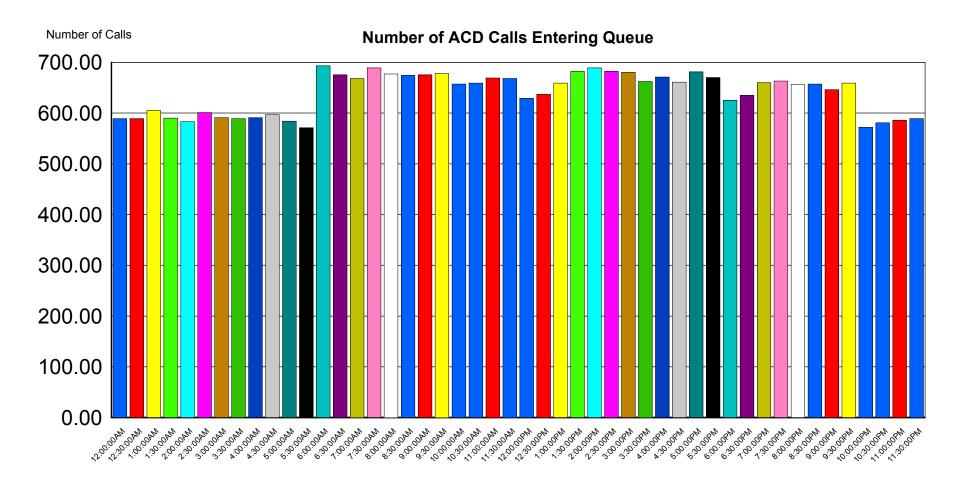

#### Queue Name: Customer Satisfaction

Queue Range: <All>

**Date Time Range:** 10/17/2015 12:00:00 AM - 10/27/2015 11:59:59 PM

**Activity Time Range:** 00:00:00-23:59:59

| Customer Service | Interval   | Calls |
|------------------|------------|-------|
|                  | 12:00:00AM | 589   |
|                  | 12:30:00AM | 589   |
|                  | 1:00:00AM  | 605   |
|                  | 1:30:00AM  | 590   |
|                  | 2:00:00AM  | 583   |
|                  | 2:30:00AM  | 601   |
|                  | 3:00:00AM  | 591   |
|                  | 3:30:00AM  | 589   |
|                  | 4:00:00AM  | 591   |
|                  | 4:30:00AM  | 597   |
|                  | 5:00:00AM  | 584   |
|                  | 5:30:00AM  | 571   |
|                  | 6:00:00AM  | 693   |
|                  | 6:30:00AM  | 675   |
|                  | 7:00:00AM  | 668   |
|                  | 7:30:00AM  | 689   |
|                  | 8:00:00AM  | 677   |
|                  | 8:30:00AM  | 674   |
|                  | 9:00:00AM  | 675   |
|                  | 9:30:00AM  | 678   |
|                  | 10:00:00AM | 657   |
|                  | 10:30:00AM | 659   |
|                  | 11:00:00AM | 669   |
|                  | 11:30:00AM | 668   |
|                  | 12:00:00PM | 629   |
|                  | 12:30:00PM | 637   |

Queue Range: <All>

**Date Time Range:** 10/17/2015 12:00:00 AM - 10/27/2015 11:59:59 PM

30,694

**Activity Time Range:** 00:00:00-23:59:59

Site ID Range: <All>

| Customer Service | Interval   | Calls |
|------------------|------------|-------|
|                  | 1:00:00PM  | 659   |
|                  | 1:30:00PM  | 682   |
|                  | 2:00:00PM  | 689   |
|                  | 2:30:00PM  | 682   |
|                  | 3:00:00PM  | 680   |
|                  | 3:30:00PM  | 662   |
|                  | 4:00:00PM  | 671   |
|                  | 4:30:00PM  | 661   |
|                  | 5:00:00PM  | 681   |
|                  | 5:30:00PM  | 670   |
|                  | 6:00:00PM  | 625   |
|                  | 6:30:00PM  | 635   |
|                  | 7:00:00PM  | 660   |
|                  | 7:30:00PM  | 663   |
|                  | 8:00:00PM  | 656   |
|                  | 8:30:00PM  | 657   |
|                  | 9:00:00PM  | 646   |
|                  | 9:30:00PM  | 659   |
|                  | 10:00:00PM | 572   |
|                  | 10:30:00PM | 581   |
|                  | 11:00:00PM | 586   |
|                  | 11:30:00PM | 589   |