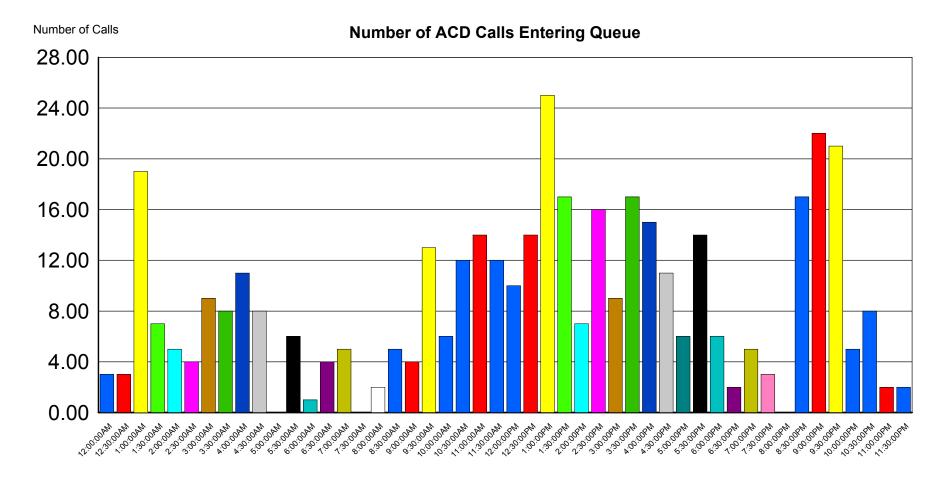

#### Queue Name: BF-TechSupport

Queue Range: <All>

**Date Time Range:** 10/17/2015 12:00:00 AM - 10/27/2015 11:59:59 PM

**Activity Time Range:** 00:00:00-23:59:59

| Care Center | Interval   | Calls |
|-------------|------------|-------|
|             | 8:30:00AM  | 0     |
|             | 9:00:00AM  | 1     |
|             | 9:30:00AM  | 1     |
|             | 10:00:00AM | 0     |
|             | 10:30:00AM | 1     |
|             | 11:00:00AM | 0     |
|             | 11:30:00AM | 1     |
|             | 12:00:00PM | 0     |
|             | 12:30:00PM | 1     |
|             | 1:00:00PM  | 1     |
|             | 1:30:00PM  | 0     |
|             | 2:00:00PM  | 0     |
|             | 2:30:00PM  | 0     |
|             | 3:00:00PM  | 0     |
|             | 3:30:00PM  | 0     |
|             | 4:00:00PM  | 0     |
| Total:      |            | 6     |

Queue Range: <All>

**Date Time Range:** 10/17/2015 12:00:00 AM - 10/27/2015 11:59:59 PM

**Activity Time Range:** 00:00:00-23:59:59

Site ID Range: <All>

Queue Name: Care Center

Queue Range: <All>

**Date Time Range:** 10/17/2015 12:00:00 AM - 10/27/2015 11:59:59 PM