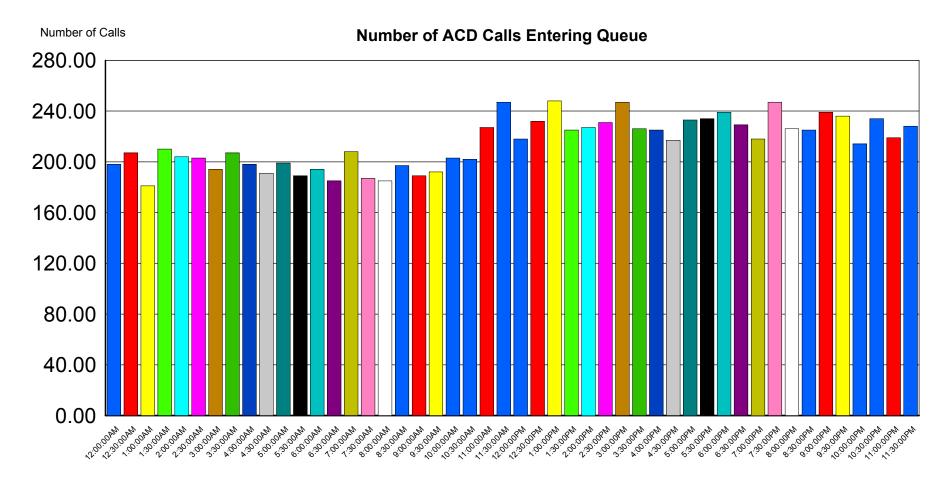

#### Queue Name: Customer Service

Queue Range: <All>

**Date Time Range:** 10/17/2015 12:00:00 AM - 10/27/2015 11:59:59 PM

**Activity Time Range:** 00:00:00-23:59:59

| Dialer | Interval   | Calls |
|--------|------------|-------|
|        | 12:00:00AM | 198   |
|        | 12:30:00AM | 207   |
|        | 1:00:00AM  | 181   |
|        | 1:30:00AM  | 210   |
|        | 2:00:00AM  | 204   |
|        | 2:30:00AM  | 203   |
|        | 3:00:00AM  | 194   |
|        | 3:30:00AM  | 207   |
|        | 4:00:00AM  | 198   |
|        | 4:30:00AM  | 191   |
|        | 5:00:00AM  | 199   |
|        | 5:30:00AM  | 189   |
|        | 6:00:00AM  | 194   |
|        | 6:30:00AM  | 185   |
|        | 7:00:00AM  | 208   |
|        | 7:30:00AM  | 187   |
|        | 8:00:00AM  | 185   |
|        | 8:30:00AM  | 197   |
|        | 9:00:00AM  | 189   |
|        | 9:30:00AM  | 192   |
|        | 10:00:00AM | 203   |
|        | 10:30:00AM | 202   |
|        | 11:00:00AM | 227   |
|        | 11:30:00AM | 247   |
|        | 12:00:00PM | 218   |
|        | 12:30:00PM | 232   |

Queue Range: <All>

**Date Time Range:** 10/17/2015 12:00:00 AM - 10/27/2015 11:59:59 PM

10,314

**Activity Time Range:** 00:00:00-23:59:59

Site ID Range: <All>

| Dialer | Interval   | Calls |
|--------|------------|-------|
|        | 1:00:00PM  | 248   |
|        | 1:30:00PM  | 225   |
|        | 2:00:00PM  | 227   |
|        | 2:30:00PM  | 231   |
|        | 3:00:00PM  | 247   |
|        | 3:30:00PM  | 226   |
|        | 4:00:00PM  | 225   |
|        | 4:30:00PM  | 217   |
|        | 5:00:00PM  | 233   |
|        | 5:30:00PM  | 234   |
|        | 6:00:00PM  | 239   |
|        | 6:30:00PM  | 229   |
|        | 7:00:00PM  | 218   |
|        | 7:30:00PM  | 247   |
|        | 8:00:00PM  | 226   |
|        | 8:30:00PM  | 225   |
|        | 9:00:00PM  | 239   |
|        | 9:30:00PM  | 236   |
|        | 10:00:00PM | 214   |
|        | 10:30:00PM | 234   |
|        | 11:00:00PM | 219   |
|        | 11:30:00PM | 228   |