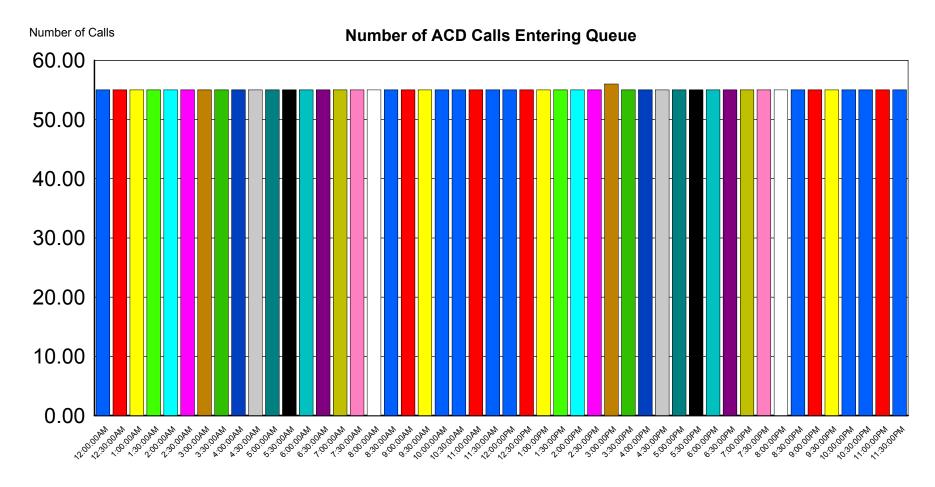

Queue Range: <All>

**Date Time Range:** 10/17/2015 12:00:00 AM - 10/27/2015 11:59:59 PM

**Activity Time Range:** 00:00:00-23:59:59

Site ID Range: <All>

| Help Desk | Interval   | Calls |
|-----------|------------|-------|
|           | 12:00:00AM | 553   |
|           | 12:30:00AM | 562   |
|           | 1:00:00AM  | 559   |
|           | 1:30:00AM  | 564   |
|           | 2:00:00AM  | 552   |
|           | 2:30:00AM  | 571   |
|           | 3:00:00AM  | 568   |
|           | 3:30:00AM  | 560   |
|           | 4:00:00AM  | 554   |
|           | 4:30:00AM  | 563   |
|           | 5:00:00AM  | 533   |
|           | 5:30:00AM  | 537   |
|           | 6:00:00AM  | 643   |
|           | 6:30:00AM  | 616   |
|           | 7:00:00AM  | 606   |
|           | 7:30:00AM  | 615   |
|           | 8:00:00AM  | 608   |
|           | 8:30:00AM  | 622   |
|           | 9:00:00AM  | 610   |
|           | 9:30:00AM  | 609   |
|           | 10:00:00AM | 591   |
|           | 10:30:00AM | 647   |
|           | 11:00:00AM | 600   |
|           | 11:30:00AM | 612   |
|           | 12:00:00PM | 574   |
|           | 12:30:00PM | 571   |

Genesys

Queue Range: <All>

**Date Time Range:** 10/17/2015 12:00:00 AM - 10/27/2015 11:59:59 PM

28,399

**Activity Time Range:** 00:00:00-23:59:59

Site ID Range: <All>

| Help Desk | Interval   | Calls |
|-----------|------------|-------|
|           | 1:00:00PM  | 630   |
|           | 1:30:00PM  | 641   |
|           | 2:00:00PM  | 616   |
|           | 2:30:00PM  | 626   |
|           | 3:00:00PM  | 617   |
|           | 3:30:00PM  | 636   |
|           | 4:00:00PM  | 614   |
|           | 4:30:00PM  | 631   |
|           | 5:00:00PM  | 643   |
|           | 5:30:00PM  | 633   |
|           | 6:00:00PM  | 566   |
|           | 6:30:00PM  | 573   |
|           | 7:00:00PM  | 612   |
|           | 7:30:00PM  | 601   |
|           | 8:00:00PM  | 605   |
|           | 8:30:00PM  | 600   |
|           | 9:00:00PM  | 577   |
|           | 9:30:00PM  | 590   |
|           | 10:00:00PM | 527   |
|           | 10:30:00PM | 555   |
|           | 11:00:00PM | 553   |
|           | 11:30:00PM | 553   |

Total:

Queue Range: <All>

**Date Time Range:** 10/17/2015 12:00:00 AM - 10/27/2015 11:59:59 PM

**Activity Time Range:** 00:00:00-23:59:59

Site ID Range: <All>

#### Queue Name: Help Desk

Queue Range: <All>

**Date Time Range:** 10/17/2015 12:00:00 AM - 10/27/2015 11:59:59 PM

**Activity Time Range:** 00:00:00-23:59:59

| HOOPP - Retirement | and linterval | Calls |
|--------------------|---------------|-------|
|                    | 8:30:00AM     | 0     |
|                    | 9:00:00AM     | 0     |
|                    | 9:30:00AM     | 0     |
|                    | 10:00:00AM    | 0     |
|                    | 10:30:00AM    | 0     |
|                    | 11:00:00AM    | 0     |
|                    | 11:30:00AM    | 0     |
|                    | 12:00:00PM    | 0     |
|                    | 12:30:00PM    | 0     |
|                    | 1:00:00PM     | 0     |
|                    | 1:30:00PM     | 0     |
|                    | 2:00:00PM     | 0     |
|                    | 3:30:00PM     | 0     |
|                    | 4:00:00PM     | 0     |
|                    | 4:30:00PM     | 0     |
|                    | 5:30:00PM     | 0     |
|                    | 6:00:00PM     | 0     |
|                    | 6:30:00PM     | 0     |
| Total:             |               | 0     |