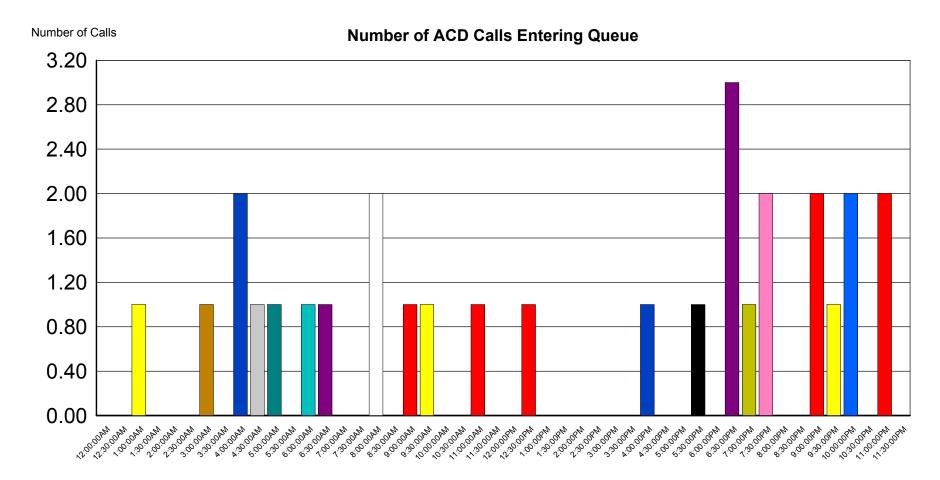

Queue Range: <All>

**Date Time Range:** 10/17/2015 12:00:00 AM - 10/27/2015 11:59:59 PM

**Activity Time Range:** 00:00:00-23:59:59

| Insurance | Interval   | Calls |
|-----------|------------|-------|
|           | 7:30:00AM  | 1     |
|           | 8:00:00AM  | 0     |
|           | 8:30:00AM  | 0     |
|           | 10:30:00AM | 1     |
|           | 11:00:00AM | 1     |
|           | 11:30:00AM | 3     |
|           | 12:00:00PM | 0     |
|           | 12:30:00PM | 0     |
|           | 6:00:00PM  | 2     |
|           | 8:00:00PM  | 2     |
|           | 8:30:00PM  | 1     |
|           | 9:00:00PM  | 0     |
|           | 9:30:00PM  | 0     |
| Total:    |            | 11    |

Queue Range: <All>

**Date Time Range:** 10/17/2015 12:00:00 AM - 10/27/2015 11:59:59 PM

**Activity Time Range:** 00:00:00-23:59:59

Site ID Range: <All>

#### Queue Name: Insurance

Queue Range: <All>

**Date Time Range:** 10/17/2015 12:00:00 AM - 10/27/2015 11:59:59 PM

**Activity Time Range:** 00:00:00-23:59:59

| Insurance Adjusters | Interval   | Calls |
|---------------------|------------|-------|
|                     | 8:30:00AM  | 0     |
|                     | 9:00:00AM  | 0     |
|                     | 9:30:00AM  | 0     |
|                     | 10:00:00AM | 0     |
|                     | 10:30:00AM | 0     |
|                     | 11:00:00AM | 0     |
|                     | 11:30:00AM | 0     |
|                     | 12:00:00PM | 0     |
|                     | 12:30:00PM | 0     |
|                     | 1:00:00PM  | 0     |
|                     | 1:30:00PM  | 0     |
|                     | 2:00:00PM  | 0     |
|                     | 2:30:00PM  | 0     |
|                     | 3:00:00PM  | 0     |
|                     | 3:30:00PM  | 0     |
|                     | 4:00:00PM  | 0     |
|                     | 4:30:00PM  | 0     |
|                     | 5:00:00PM  | 0     |
|                     | 5:30:00PM  | 0     |
|                     | 6:00:00PM  | 0     |
|                     | 8:00:00PM  | 0     |
|                     | 8:30:00PM  | 0     |
|                     | 9:00:00PM  | 0     |
|                     | 9:30:00PM  | 0     |
| Total:              |            | 0     |