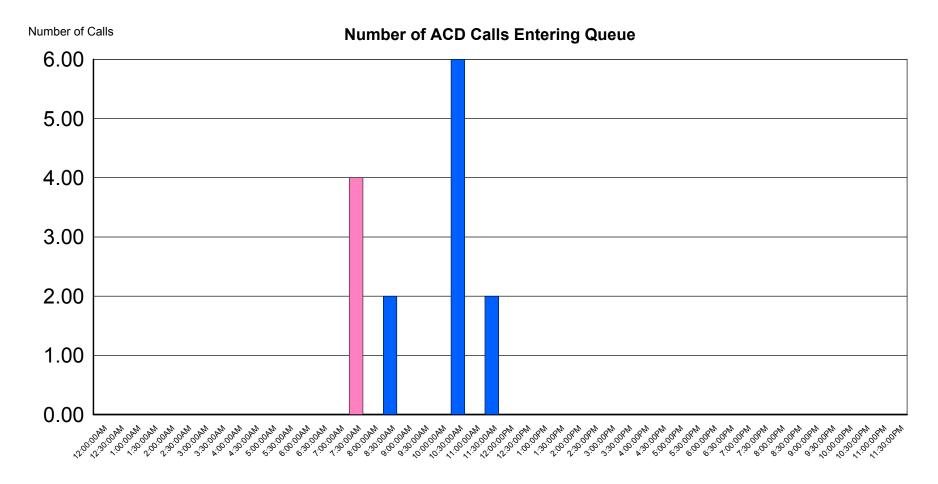

#### Queue Name: BF-TechSupport

Queue Range: <All>

**Date Time Range:** 10/17/2015 12:00:00 AM - 10/27/2015 11:59:59 PM

**Activity Time Range:** 00:00:00-23:59:59

| Care Center | Interval   | Calls |
|-------------|------------|-------|
|             | 8:30:00AM  | 0     |
|             | 9:00:00AM  | 1     |
|             | 9:30:00AM  | 1     |
|             | 10:00:00AM | 0     |
|             | 10:30:00AM | 1     |
|             | 11:00:00AM | 0     |
|             | 11:30:00AM | 1     |
|             | 12:00:00PM | 0     |
|             | 12:30:00PM | 1     |
|             | 1:00:00PM  | 1     |
|             | 1:30:00PM  | 0     |
|             | 2:00:00PM  | 0     |
|             | 2:30:00PM  | 0     |
|             | 3:00:00PM  | 0     |
|             | 3:30:00PM  | 0     |
|             | 4:00:00PM  | 0     |
| Total:      |            | 6     |

Queue Range: <All>

**Date Time Range:** 10/17/2015 12:00:00 AM - 10/27/2015 11:59:59 PM

**Activity Time Range:** 00:00:00-23:59:59

Site ID Range: <All>

Queue Name: Care Center

Queue Range: <All>

**Date Time Range:** 10/17/2015 12:00:00 AM - 10/27/2015 11:59:59 PM