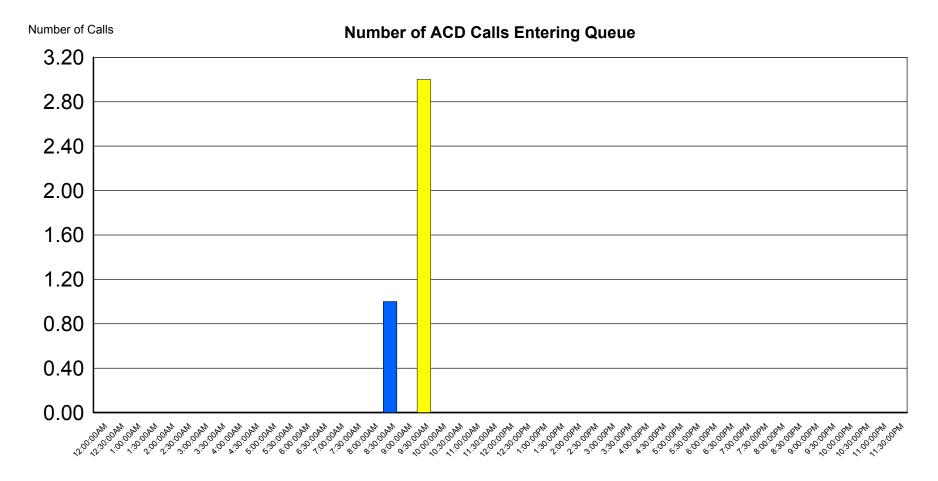

Queue Range: <All>

**Date Time Range:** 10/17/2015 12:00:00 AM - 10/27/2015 11:59:59 PM

**Activity Time Range:** 00:00:00-23:59:59

| Accounting | Interval   | Calls |
|------------|------------|-------|
|            | 12:00:00AM | 0     |
|            | 12:30:00AM | 0     |
|            | 1:00:00AM  | 0     |
|            | 1:30:00AM  | 0     |
|            | 2:00:00AM  | 0     |
|            | 2:30:00AM  | 0     |
|            | 3:00:00AM  | 0     |
|            | 3:30:00AM  | 0     |
|            | 4:00:00AM  | 0     |
|            | 4:30:00AM  | 0     |
|            | 5:00:00AM  | 0     |
|            | 5:30:00AM  | 0     |
|            | 6:00:00AM  | 0     |
|            | 6:30:00AM  | 0     |
|            | 7:00:00AM  | 0     |
|            | 7:30:00AM  | 0     |
|            | 8:00:00AM  | 0     |
|            | 8:30:00AM  | 1     |
|            | 9:00:00AM  | 0     |
|            | 9:30:00AM  | 3     |
|            | 10:00:00AM | 0     |
|            | 10:30:00AM | 0     |
|            | 11:00:00AM | 0     |
|            | 11:30:00AM | 0     |
|            | 12:00:00PM | 0     |
|            | 12:30:00PM | 0     |

Queue Range: <All>

**Date Time Range:** 10/17/2015 12:00:00 AM - 10/27/2015 11:59:59 PM

**Activity Time Range:** 00:00:00-23:59:59

Site ID Range: <All>

| Accounting | Interval   | Calls |
|------------|------------|-------|
|            | 1:00:00PM  | 0     |
|            | 1:30:00PM  | 0     |
|            | 2:00:00PM  | 0     |
|            | 2:30:00PM  | 0     |
|            | 3:00:00PM  | 0     |
|            | 3:30:00PM  | 0     |
|            | 4:00:00PM  | 0     |
|            | 4:30:00PM  | 0     |
|            | 5:00:00PM  | 0     |
|            | 5:30:00PM  | 0     |
|            | 6:00:00PM  | 0     |
|            | 6:30:00PM  | 0     |
|            | 7:00:00PM  | 0     |
|            | 7:30:00PM  | 0     |
|            | 8:00:00PM  | 0     |
|            | 8:30:00PM  | 0     |
|            | 9:00:00PM  | 0     |
|            | 9:30:00PM  | 0     |
|            | 10:00:00PM | 0     |
|            | 10:30:00PM | 0     |
|            | 11:00:00PM | 0     |
|            | 11:30:00PM | 0     |

Total:

Queue Range: <A||>

**Date Time Range:** 10/17/2015 12:00:00 AM - 10/27/2015 11:59:59 PM

**Activity Time Range:** 00:00:00-23:59:59

Site ID Range: <All>

#### Queue Name: Accounting

Queue Range: <All>

**Date Time Range:** 10/17/2015 12:00:00 AM - 10/27/2015 11:59:59 PM

**Activity Time Range:** 00:00:00-23:59:59

Site ID Range: <All>

| American Red Cros | s Interval | Calls |
|-------------------|------------|-------|
|                   | 8:30:00AM  | 0     |
|                   | 9:00:00AM  | 0     |
|                   | 9:30:00AM  | 0     |
|                   | 10:00:00AM | 0     |
|                   | 10:30:00AM | 0     |
|                   | 11:00:00AM | 0     |
|                   | 11:30:00AM | 0     |
| Total:            |            | 0     |