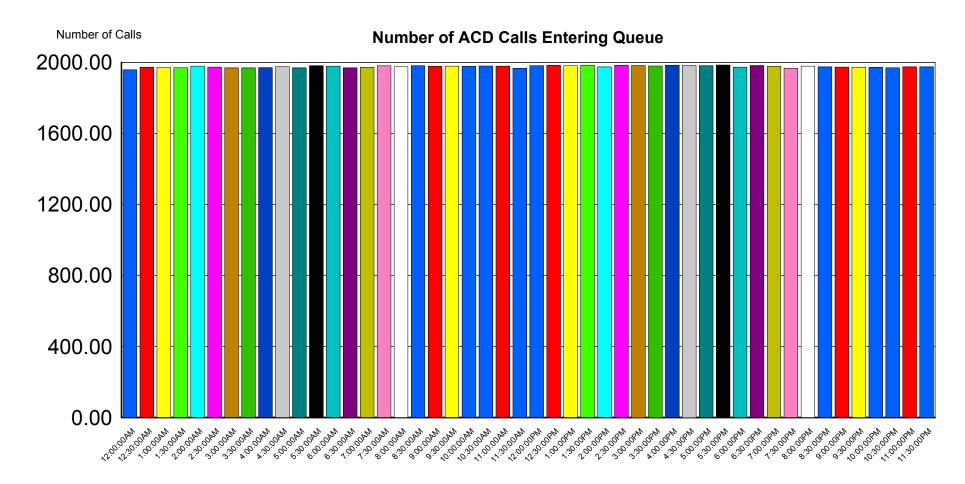

Queue Range: <All>

**Date Time Range:** 10/17/2015 12:00:00 AM - 10/27/2015 11:59:59 PM

**Activity Time Range:** 00:00:00-23:59:59

| Customer Satisfaction Interval | Calls |
|--------------------------------|-------|
| 12:00:00AM                     | 1,958 |
| 12:30:00AM                     | 1,971 |
| 1:00:00AM                      | 1,970 |
| 1:30:00AM                      | 1,969 |
| 2:00:00AM                      | 1,978 |
| 2:30:00AM                      | 1,973 |
| 3:00:00AM                      | 1,968 |
| 3:30:00AM                      | 1,968 |
| 4:00:00AM                      | 1,970 |
| 4:30:00AM                      | 1,976 |
| 5:00:00AM                      | 1,968 |
| 5:30:00AM                      | 1,981 |
| 6:00:00AM                      | 1,978 |
| 6:30:00AM                      | 1,968 |
| 7:00:00AM                      | 1,972 |
| 7:30:00AM                      | 1,980 |
| 8:00:00AM                      | 1,975 |
| 8:30:00AM                      | 1,981 |
| 9:00:00AM                      | 1,977 |
| 9:30:00AM                      | 1,978 |
| 10:00:00AM                     | 1,977 |
| 10:30:00AM                     | 1,979 |
| 11:00:00AM                     | 1,978 |
| 11:30:00AM                     | 1,966 |
| 12:00:00PM                     | 1,981 |
| 12:30:00PM                     | 1,983 |

Queue Range: <All>

**Date Time Range:** 10/17/2015 12:00:00 AM - 10/27/2015 11:59:59 PM

**Activity Time Range:** 00:00:00-23:59:59

| Customer Satisfaction Interval | Calls  |  |
|--------------------------------|--------|--|
| 1:00:00PM                      | 1,981  |  |
| 1:30:00PM                      | 1,984  |  |
| 2:00:00PM                      | 1,974  |  |
| 2:30:00PM                      | 1,983  |  |
| 3:00:00PM                      | 1,982  |  |
| 3:30:00PM                      | 1,979  |  |
| 4:00:00PM                      | 1,984  |  |
| 4:30:00PM                      | 1,982  |  |
| 5:00:00PM                      | 1,981  |  |
| 5:30:00PM                      | 1,985  |  |
| 6:00:00PM                      | 1,973  |  |
| 6:30:00PM                      | 1,982  |  |
| 7:00:00PM                      | 1,977  |  |
| 7:30:00PM                      | 1,967  |  |
| 8:00:00PM                      | 1,978  |  |
| 8:30:00PM                      | 1,974  |  |
| 9:00:00PM                      | 1,973  |  |
| 9:30:00PM                      | 1,972  |  |
| 10:00:00PM                     | 1,971  |  |
| 10:30:00PM                     | 1,969  |  |
| 11:00:00PM                     | 1,974  |  |
| 11:30:00PM                     | 1,974  |  |
| Γotal:                         | 94,822 |  |