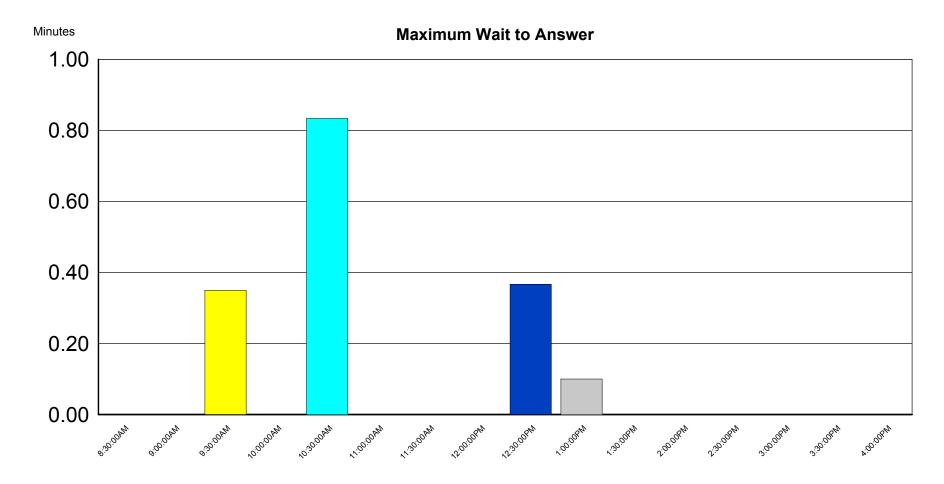

Genesys

Queue Range: <All>

**Date Time Range:** 10/17/2015 12:00:00 AM - 10/27/2015 11:59:59 PM

**Activity Time Range:** 00:00:00-23:59:59

| Care Center | Interval   | Minutes | (hh:mm:ss) |  |
|-------------|------------|---------|------------|--|
|             | 8:30:00AM  | 0.00    | :00:00     |  |
|             | 9:00:00AM  | 0.00    | :00:00     |  |
|             | 9:30:00AM  | 0.35    | :00:21     |  |
|             | 10:00:00AM | 0.00    | :00:00     |  |
|             | 10:30:00AM | 0.83    | :00:50     |  |
|             | 11:00:00AM | 0.00    | :00:00     |  |
|             | 11:30:00AM | 0.00    | :00:00     |  |
|             | 12:00:00PM | 0.00    | :00:00     |  |
|             | 12:30:00PM | 0.37    | :00:22     |  |
|             | 1:00:00PM  | 0.10    | :00:06     |  |
|             | 1:30:00PM  | 0.00    | :00:00     |  |
|             | 2:00:00PM  | 0.00    | :00:00     |  |
|             | 2:30:00PM  | 0.00    | :00:00     |  |
|             | 3:00:00PM  | 0.00    | :00:00     |  |
|             | 3:30:00PM  | 0.00    | :00:00     |  |
|             | 4:00:00PM  | 0.00    | :00:00     |  |
| Maximum:    |            | 0.83    | :00:50     |  |

Queue Range: <All>

**Date Time Range:** 10/17/2015 12:00:00 AM - 10/27/2015 11:59:59 PM

**Activity Time Range:** 00:00:00-23:59:59

Site ID Range: <All>

#### Queue Name: Care Center

Queue Range: <All>

**Date Time Range:** 10/17/2015 12:00:00 AM - 10/27/2015 11:59:59 PM

**Activity Time Range:** 00:00:00-23:59:59

| Cigna Clinical Team | Interval   | Minutes | (hh:mm:ss) |  |
|---------------------|------------|---------|------------|--|
|                     | 12:00:00AM | 0.00    | :00:00     |  |
|                     | 1:30:00AM  | 0.00    | :00:00     |  |
|                     | 2:00:00AM  | 0.00    | :00:00     |  |
|                     | 2:30:00AM  | 0.00    | :00:00     |  |
|                     | 3:00:00AM  | 0.00    | :00:00     |  |
|                     | 3:30:00AM  | 0.00    | :00:00     |  |
|                     | 4:00:00AM  | 0.00    | :00:00     |  |
|                     | 4:30:00AM  | 0.00    | :00:00     |  |
|                     | 5:00:00AM  | 0.00    | :00:00     |  |
|                     | 5:30:00AM  | 0.00    | :00:00     |  |
|                     | 6:00:00AM  | 0.00    | :00:00     |  |
|                     | 6:30:00AM  | 0.00    | :00:00     |  |
|                     | 7:00:00PM  | 0.00    | :00:00     |  |
|                     | 7:30:00PM  | 0.00    | :00:00     |  |
|                     | 8:00:00PM  | 0.00    | :00:00     |  |
|                     | 8:30:00PM  | 0.00    | :00:00     |  |
|                     | 9:00:00PM  | 0.00    | :00:00     |  |
|                     | 9:30:00PM  | 0.00    | :00:00     |  |
|                     | 10:00:00PM | 0.00    | :00:00     |  |
|                     | 10:30:00PM | 0.00    | :00:00     |  |
|                     | 11:00:00PM | 0.00    | :00:00     |  |
|                     | 11:30:00PM | 0.00    | :00:00     |  |
| Maximum:            |            | 0.00    | :00:00     |  |