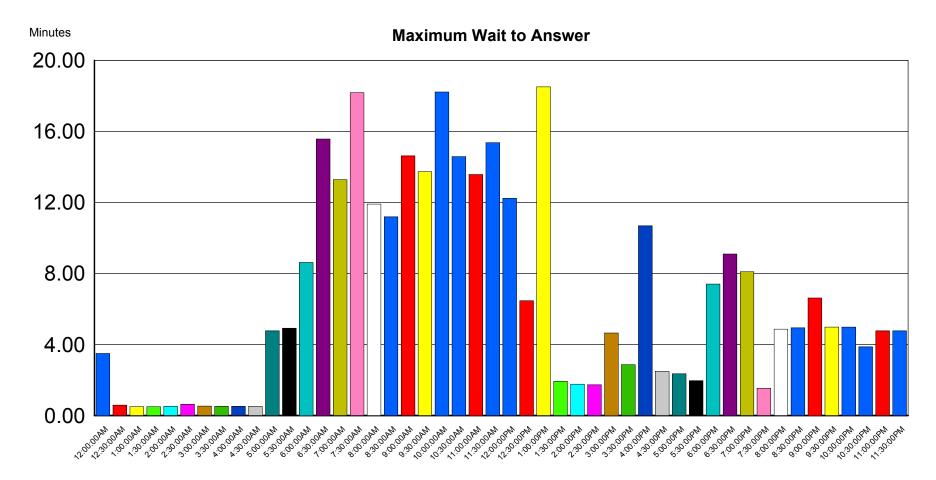

#### **Queue Name:** Customer Satisfaction

Queue Range: <All>

**Date Time Range:** 10/17/2015 12:00:00 AM - 10/27/2015 11:59:59 PM

**Activity Time Range:** 00:00:00-23:59:59

| <b>Customer Service</b> | Interval   | Minutes | (hh:mm:ss) |
|-------------------------|------------|---------|------------|
|                         | 12:00:00AM | 3.12    | :03:07     |
|                         | 12:30:00AM | 0.52    | :00:31     |
|                         | 1:00:00AM  | 0.52    | :00:31     |
|                         | 1:30:00AM  | 0.57    | :00:34     |
|                         | 2:00:00AM  | 0.60    | :00:36     |
|                         | 2:30:00AM  | 0.50    | :00:30     |
|                         | 3:00:00AM  | 0.65    | :00:39     |
|                         | 3:30:00AM  | 1.18    | :01:11     |
|                         | 4:00:00AM  | 0.50    | :00:30     |
|                         | 4:30:00AM  | 0.50    | :00:30     |
|                         | 5:00:00AM  | 4.68    | :04:41     |
|                         | 5:30:00AM  | 4.18    | :04:11     |
|                         | 6:00:00AM  | 8.93    | :08:56     |
|                         | 6:30:00AM  | 11.62   | :11:37     |
|                         | 7:00:00AM  | 11.33   | :11:20     |
|                         | 7:30:00AM  | 9.17    | :09:10     |
|                         | 8:00:00AM  | 10.90   | :10:54     |
|                         | 8:30:00AM  | 11.15   | :11:09     |
|                         | 9:00:00AM  | 13.13   | :13:08     |
|                         | 9:30:00AM  | 7.87    | :07:52     |
|                         | 10:00:00AM | 18.20   | :18:12     |
|                         | 10:30:00AM | 10.93   | :10:56     |
|                         | 11:00:00AM | 15.15   | :15:09     |
|                         | 11:30:00AM | 10.70   | :10:42     |
|                         | 12:00:00PM | 18.40   | :18:24     |
|                         | 12:30:00PM | 13.07   | :13:04     |

Queue Range: <All>

**Date Time Range:** 10/17/2015 12:00:00 AM - 10/27/2015 11:59:59 PM

**Activity Time Range:** 00:00:00-23:59:59

| <b>Customer Service</b> | Interval   | Minutes | (hh:mm:ss) |  |
|-------------------------|------------|---------|------------|--|
|                         | 1:00:00PM  | 18.50   | :18:30     |  |
|                         | 1:30:00PM  | 2.10    | :02:06     |  |
|                         | 2:00:00PM  | 1.73    | :01:44     |  |
|                         | 2:30:00PM  | 1.92    | :01:55     |  |
|                         | 3:00:00PM  | 7.30    | :07:18     |  |
|                         | 3:30:00PM  | 2.43    | :02:26     |  |
|                         | 4:00:00PM  | 7.57    | :07:34     |  |
|                         | 4:30:00PM  | 1.90    | :01:54     |  |
|                         | 5:00:00PM  | 2.32    | :02:19     |  |
|                         | 5:30:00PM  | 2.30    | :02:18     |  |
|                         | 6:00:00PM  | 10.38   | :10:23     |  |
|                         | 6:30:00PM  | 8.05    | :08:03     |  |
|                         | 7:00:00PM  | 4.57    | :04:34     |  |
|                         | 7:30:00PM  | 1.88    | :01:53     |  |
|                         | 8:00:00PM  | 4.90    | :04:54     |  |
|                         | 8:30:00PM  | 4.75    | :04:45     |  |
|                         | 9:00:00PM  | 12.85   | :12:51     |  |
|                         | 9:30:00PM  | 4.77    | :04:46     |  |
|                         | 10:00:00PM | 4.70    | :04:42     |  |
|                         | 10:30:00PM | 3.77    | :03:46     |  |
|                         | 11:00:00PM | 3.60    | :03:36     |  |
|                         | 11:30:00PM | 3.25    | :03:15     |  |
| Maximum:                |            | 18.50   | :18:30     |  |