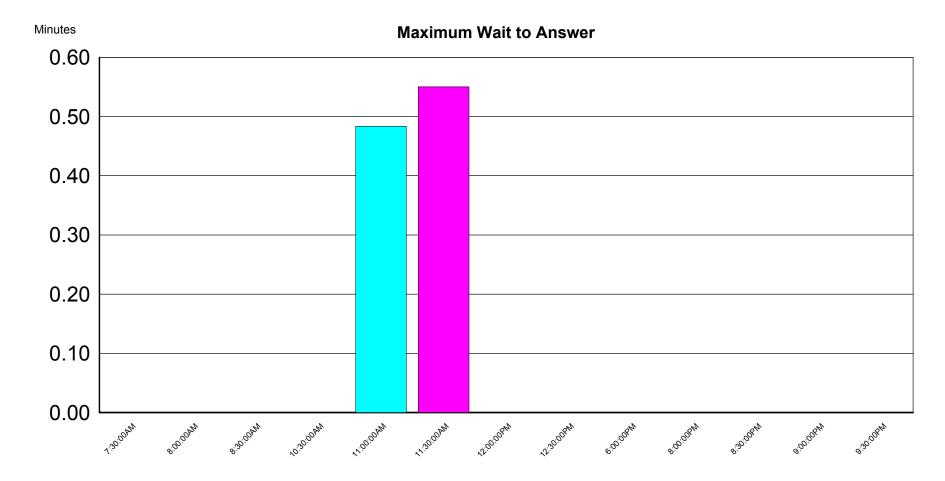

Genesys

Queue Range: <All>

**Date Time Range:** 10/17/2015 12:00:00 AM - 10/27/2015 11:59:59 PM

**Activity Time Range:** 00:00:00-23:59:59

| Care Center | Interval   | Minutes | (hh:mm:ss) |  |
|-------------|------------|---------|------------|--|
|             | 8:30:00AM  | 0.00    | :00:00     |  |
|             | 9:00:00AM  | 0.00    | :00:00     |  |
|             | 9:30:00AM  | 0.35    | :00:21     |  |
|             | 10:00:00AM | 0.00    | :00:00     |  |
|             | 10:30:00AM | 0.83    | :00:50     |  |
|             | 11:00:00AM | 0.00    | :00:00     |  |
|             | 11:30:00AM | 0.00    | :00:00     |  |
|             | 12:00:00PM | 0.00    | :00:00     |  |
|             | 12:30:00PM | 0.37    | :00:22     |  |
|             | 1:00:00PM  | 0.10    | :00:06     |  |
|             | 1:30:00PM  | 0.00    | :00:00     |  |
|             | 2:00:00PM  | 0.00    | :00:00     |  |
|             | 2:30:00PM  | 0.00    | :00:00     |  |
|             | 3:00:00PM  | 0.00    | :00:00     |  |
|             | 3:30:00PM  | 0.00    | :00:00     |  |
|             | 4:00:00PM  | 0.00    | :00:00     |  |
| Maximum:    |            | 0.83    | :00:50     |  |