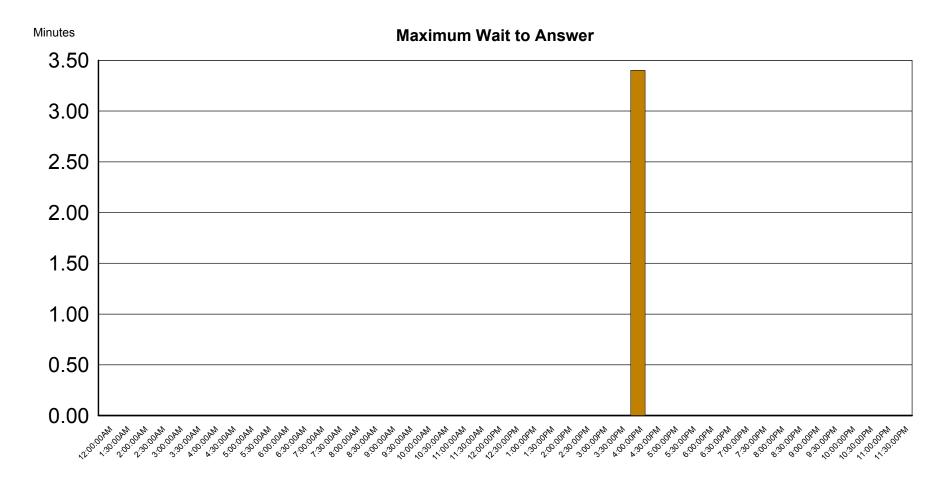

Queue Name: Claims

Chart not printed : all data points are zero

Queue Range: <All>

**Date Time Range:** 10/17/2015 12:00:00 AM - 10/27/2015 11:59:59 PM

**Activity Time Range:** 00:00:00-23:59:59

| ClientServices | Interval   | Minutes | (hh:mm:ss) |      |
|----------------|------------|---------|------------|------|
|                | 8:30:00AM  | 0.00    | :00:00     |      |
|                | 9:00:00AM  | 0.00    | :00:00     |      |
|                | 9:30:00AM  | 0.00    | :00:00     |      |
|                | 10:00:00AM | 0.00    | :00:00     |      |
|                | 10:30:00AM | 0.00    | :00:00     |      |
|                | 11:00:00AM | 0.00    | :00:00     |      |
|                | 11:30:00AM | 0.00    | :00:00     |      |
|                | 12:00:00PM | 0.00    | :00:00     |      |
|                | 12:30:00PM | 0.00    | :00:00     |      |
|                | 1:00:00PM  | 0.00    | :00:00     |      |
|                | 1:30:00PM  | 0.00    | :00:00     |      |
|                | 2:00:00PM  | 0.00    | :00:00     |      |
|                | 2:30:00PM  | 0.00    | :00:00     |      |
|                | 3:00:00PM  | 55.60   | :55:36     |      |
|                | 3:30:00PM  | 0.22    | :00:13     |      |
|                | 4:00:00PM  | 0.00    | :00:00     |      |
|                | 4:30:00PM  | 0.00    | :00:00     |      |
| Maximum:       |            | 55.60   | :55:36     | <br> |