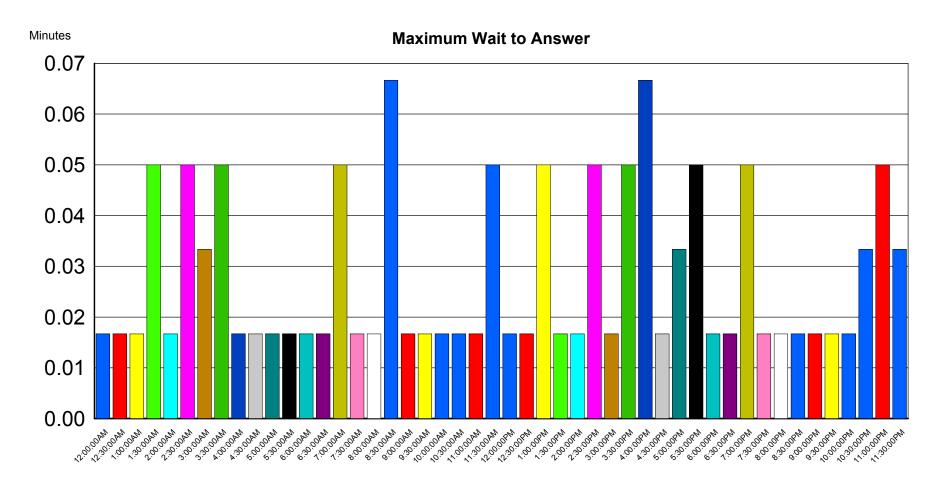

| 12:00:00AM 3.80 :03:48 12:30:00AM 3.85 :03:51 1:00:00AM 3.45 :03:27 1:30:00AM 3.85 :03:51 2:00:00AM 3.85 :03:51 2:00:00AM 3.80 :03:48 2:30:00AM 4.13 :04:08 3:00:00AM 3.18 :03:11 3:30:00AM 4.00 :04:00 4:00:00AM 2.80 :02:48 4:30:00AM 3.73 :03:44 5:00:00AM 2.80 :02:48 5:30:00AM 3.18 :03:11 6:00:00AM 2.80 :02:48 5:30:00AM 2.80 :02:48 5:30:00AM 3.18 :03:11 6:00:00AM 2.97 :02:58 6:30:00AM 2.97 :02:58 6:30:00AM 2.97 :02:58 6:30:00AM 3.18 :03:11 8:00:00AM 2.98 :02:59 7:30:00AM 3.20 :03:12 8:00:00AM 3.18 :03:11 8:30:00AM 3.20 :03:12 8:00:00AM 3.20 :03:12 8:00:00AM 3.20 :03:12 8:00:00AM 3.20 :03:12 8:00:00AM 3.20 :03:11 8:30:00AM 3.10 :03:06 11:30:00AM 3.52 :03:31 10:30:00AM 3.95 :03:03 11:00:00AM 3.05 :03:03                | Customer Satisfaction Interval | Minutes | (hh:mm:ss) |
|---------------------------------------------------------------------------------------------------------------------------------------------------------------------------------------------------------------------------------------------------------------------------------------------------------------------------------------------------------------------------------------------------------------------------------------------------------------------------------------------------------------------------------------------------------------------------------------------------------------------------------------------------------------------------------------------------------------------------------------------------------------------------------------------------------------------------------------------------------------------------------------------------------------|--------------------------------|---------|------------|
| 1:00:00AM 3.45 :03:27 1:30:00AM 3.85 :03:51 2:00:00AM 3.80 :03:48 2:30:00AM 4.13 :04:08 3:00:00AM 3.18 :03:11 3:30:00AM 4.00 :04:00 4:00:00AM 2.80 :02:48 4:30:00AM 3.18 :03:44 5:00:00AM 2.80 :02:48 5:30:00AM 3.18 :03:11 6:00:00AM 2.80 :02:48 5:30:00AM 3.18 :03:11 6:00:00AM 2.97 :02:58 6:30:00AM 2.72 :02:43 7:00:00AM 2.98 :02:59 7:30:00AM 3.18 :03:11 8:30:00AM 3.18 :03:11 8:30:00AM 3.20 :03:12 8:00:00AM 3.18 :03:11 8:30:00AM 3.19 :03:05 9:00:00AM 3.45 :03:27 9:30:00AM 3.02 :03:01 10:00:00AM 3.52 :03:31 10:30:00AM 2.98 :02:59 11:00:00AM 3.02 :03:01 11:30:00AM 3.05 :03:03 12:00:00PM 2.92 :02:55                                                                                                                                                    | 12:00:00AM                     | 3.80    | :03:48     |
| 1:30:00AM       3.85       :03:51         2:00:00AM       3.80       :03:48         2:30:00AM       4.13       :04:08         3:00:00AM       3.18       :03:11         3:30:00AM       4.00       :04:00         4:00:00AM       2.80       :02:48         4:30:00AM       3.73       :03:44         5:00:00AM       2.80       :02:48         5:30:00AM       3.18       :03:11         6:00:00AM       2.97       :02:58         6:30:00AM       2.72       :02:43         7:00:00AM       2.98       :02:59         7:30:00AM       3.20       :03:12         8:00:00AM       3.18       :03:11         8:30:00AM       2.93       :02:56         9:00:00AM       3.45       :03:27         9:30:00AM       3.02       :03:01         10:00:00AM       3.52       :03:31         10:30:00AM       2.98       :02:59         11:00:00AM       3.10       :03:03         12:00:00PM       2.92       :02:55 | 12:30:00AM                     | 3.85    | :03:51     |
| 2:00:00AM 3.80 :03:48 2:30:00AM 4.13 :04:08 3:00:00AM 3.18 :03:11 3:30:00AM 4.00 :04:00 4:00:00AM 2.80 :02:48 4:30:00AM 3.73 :03:44 5:00:00AM 2.80 :02:48 5:30:00AM 3.18 :03:11 6:00:00AM 2.97 :02:58 6:30:00AM 2.97 :02:58 6:30:00AM 2.97 :02:58 6:30:00AM 2.98 :02:59 7:30:00AM 3.18 :03:11 8:30:00AM 3.18 :03:11 8:30:00AM 3.18 :03:11 8:30:00AM 3.20 :03:12 8:00:00AM 3.18 :03:11 8:30:00AM 2.93 :02:56 9:00:00AM 3.18 :03:27 9:30:00AM 3.02 :03:01 10:00:00AM 3.02 :03:01 10:30:00AM 3.02 :03:01                                                                                                                                                                                               | 1:00:00AM                      | 3.45    | :03:27     |
| 2:30:00AM       4.13       :04:08         3:00:00AM       3.18       :03:11         3:30:00AM       4.00       :04:00         4:00:00AM       2.80       :02:48         4:30:00AM       3.73       :03:44         5:00:00AM       2.80       :02:48         5:30:00AM       3.18       :03:11         6:00:00AM       2.97       :02:58         6:30:00AM       2.72       :02:43         7:00:00AM       2.98       :02:59         7:30:00AM       3.20       :03:12         8:00:00AM       3.18       :03:11         8:30:00AM       2.93       :02:56         9:00:00AM       3.45       :03:27         9:30:00AM       3.02       :03:01         10:00:00AM       3.52       :03:31         10:30:00AM       2.98       :02:59         11:00:00AM       3.10       :03:06         11:30:00AM       3.05       :03:03         12:00:00PM       2.92       :02:55                                          | 1:30:00AM                      | 3.85    | :03:51     |
| 3:00:00AM       3.18       :03:11         3:30:00AM       4.00       :04:00         4:00:00AM       2.80       :02:48         4:30:00AM       3.73       :03:44         5:00:00AM       2.80       :02:48         5:30:00AM       3.18       :03:11         6:00:00AM       2.97       :02:58         6:30:00AM       2.72       :02:43         7:00:00AM       2.98       :02:59         7:30:00AM       3.20       :03:12         8:00:00AM       3.18       :03:11         8:30:00AM       2.93       :02:56         9:00:00AM       3.45       :03:27         9:30:00AM       3.02       :03:01         10:00:00AM       3.52       :03:31         10:30:00AM       2.98       :02:59         11:00:00AM       3.10       :03:06         11:30:00AM       3.05       :03:03         12:00:00PM       2.92       :02:55                                                                                    | 2:00:00AM                      | 3.80    | :03:48     |
| 3:30:00AM 4.00 :04:00 4:00:00AM 2.80 :02:48 4:30:00AM 3.73 :03:44 5:00:00AM 2.80 :02:48 5:30:00AM 3.18 :03:11 6:00:00AM 2.97 :02:58 6:30:00AM 2.72 :02:43 7:00:00AM 2.98 :02:59 7:30:00AM 3.18 :03:11 8:30:00AM 3.18 :03:11 8:30:00AM 3.18 :03:11 8:30:00AM 3.20 :03:12 8:00:00AM 3.18 :03:11 8:30:00AM 3.18 :03:11 8:30:00AM 3.18 :03:11 8:30:00AM 3.18 :03:11 8:30:00AM 3.18 :03:56 9:00:00AM 3.45 :03:27 9:30:00AM 3.02 :03:01 10:00:00AM 3.52 :03:31 10:30:00AM 2.98 :02:59 11:00:00AM 3.10 :03:06 11:30:00AM 3.05 :03:03 12:00:00PM 2.92 :02:55                                                                                                                                                                                                                                                                                                                                                          | 2:30:00AM                      | 4.13    | :04:08     |
| 4:00:00AM       2.80       :02:48         4:30:00AM       3.73       :03:44         5:00:00AM       2.80       :02:48         5:30:00AM       3.18       :03:11         6:00:00AM       2.97       :02:58         6:30:00AM       2.72       :02:43         7:00:00AM       2.98       :02:59         7:30:00AM       3.20       :03:12         8:00:00AM       3.18       :03:11         8:30:00AM       2.93       :02:56         9:00:00AM       3.45       :03:27         9:30:00AM       3.02       :03:01         10:00:00AM       3.52       :03:31         10:30:00AM       2.98       :02:59         11:00:00AM       3.10       :03:06         11:30:00AM       3.05       :03:03         12:00:00PM       2.92       :02:55                                                                                                                                                                        | 3:00:00AM                      | 3.18    | :03:11     |
| 4:30:00AM       3.73       :03:44         5:00:00AM       2.80       :02:48         5:30:00AM       3.18       :03:11         6:00:00AM       2.97       :02:58         6:30:00AM       2.72       :02:43         7:00:00AM       2.98       :02:59         7:30:00AM       3.20       :03:12         8:00:00AM       3.18       :03:11         8:30:00AM       2.93       :02:56         9:00:00AM       3.45       :03:27         9:30:00AM       3.02       :03:01         10:00:00AM       3.52       :03:31         10:30:00AM       2.98       :02:59         11:00:00AM       3.10       :03:06         11:30:00AM       3.05       :03:03         12:00:00PM       2.92       :02:55                                                                                                                                                                                                                  | 3:30:00AM                      | 4.00    | :04:00     |
| 5:00:00AM       2.80       :02:48         5:30:00AM       3.18       :03:11         6:00:00AM       2.97       :02:58         6:30:00AM       2.72       :02:43         7:00:00AM       2.98       :02:59         7:30:00AM       3.20       :03:12         8:00:00AM       3.18       :03:11         8:30:00AM       2.93       :02:56         9:00:00AM       3.45       :03:27         9:30:00AM       3.02       :03:01         10:00:00AM       3.52       :03:31         10:30:00AM       2.98       :02:59         11:00:00AM       3.10       :03:06         11:30:00AM       3.05       :03:03         12:00:00PM       2.92       :02:55                                                                                                                                                                                                                                                            | 4:00:00AM                      | 2.80    | :02:48     |
| 5:30:00AM       3.18       :03:11         6:00:00AM       2.97       :02:58         6:30:00AM       2.72       :02:43         7:00:00AM       2.98       :02:59         7:30:00AM       3.20       :03:12         8:00:00AM       3.18       :03:11         8:30:00AM       2.93       :02:56         9:00:00AM       3.45       :03:27         9:30:00AM       3.02       :03:01         10:00:00AM       3.52       :03:31         10:30:00AM       2.98       :02:59         11:00:00AM       3.10       :03:06         11:30:00AM       3.05       :03:03         12:00:00PM       2.92       :02:55                                                                                                                                                                                                                                                                                                      | 4:30:00AM                      | 3.73    | :03:44     |
| 6:00:00AM 2.97 :02:58 6:30:00AM 2.72 :02:43 7:00:00AM 2.98 :02:59 7:30:00AM 3.20 :03:12 8:00:00AM 3.18 :03:11 8:30:00AM 2.93 :02:56 9:00:00AM 3.45 :03:27 9:30:00AM 3.02 :03:01 10:00:00AM 3.52 :03:31 10:30:00AM 2.98 :02:59 11:00:00AM 3.10 :03:06 11:30:00AM 3.05 :03:03 12:00:00PM 2.92 :02:55                                                                                                                                                                                                                                                                                                                                                                                                                                                                                                                                                                                                            | 5:00:00AM                      | 2.80    | :02:48     |
| 6:30:00AM 2.72 :02:43 7:00:00AM 2.98 :02:59 7:30:00AM 3.20 :03:12 8:00:00AM 3.18 :03:11 8:30:00AM 2.93 :02:56 9:00:00AM 3.45 :03:27 9:30:00AM 3.02 :03:01 10:00:00AM 3.52 :03:31 10:30:00AM 2.98 :02:59 11:00:00AM 3.10 :03:06 11:30:00AM 3.05 :03:03 12:00:00PM 2.92 :02:55                                                                                                                                                                                                                                                                                                                                                                                                                                                                                                                                                                                                                                  | 5:30:00AM                      | 3.18    | :03:11     |
| 7:00:00AM 2.98 :02:59 7:30:00AM 3.20 :03:12 8:00:00AM 3.18 :03:11 8:30:00AM 2.93 :02:56 9:00:00AM 3.45 :03:27 9:30:00AM 3.02 :03:01 10:00:00AM 3.52 :03:31 10:30:00AM 2.98 :02:59 11:00:00AM 3.10 :03:06 11:30:00AM 3.05 :03:03 12:00:00PM 2.92 :02:55                                                                                                                                                                                                                                                                                                                                                                                                                                                                                                                                                                                                                                                        | 6:00:00AM                      | 2.97    | :02:58     |
| 7:30:00AM 3.20 :03:12 8:00:00AM 3.18 :03:11 8:30:00AM 2.93 :02:56 9:00:00AM 3.45 :03:27 9:30:00AM 3.02 :03:01 10:00:00AM 3.52 :03:31 10:30:00AM 2.98 :02:59 11:00:00AM 3.10 :03:06 11:30:00AM 3.05 :03:03 12:00:00PM 2.92 :02:55                                                                                                                                                                                                                                                                                                                                                                                                                                                                                                                                                                                                                                                                              | 6:30:00AM                      | 2.72    | :02:43     |
| 8:00:00AM       3.18       :03:11         8:30:00AM       2.93       :02:56         9:00:00AM       3.45       :03:27         9:30:00AM       3.02       :03:01         10:00:00AM       3.52       :03:31         10:30:00AM       2.98       :02:59         11:00:00AM       3.10       :03:06         11:30:00AM       3.05       :03:03         12:00:00PM       2.92       :02:55                                                                                                                                                                                                                                                                                                                                                                                                                                                                                                                        | 7:00:00AM                      | 2.98    | :02:59     |
| 8:30:00AM       2.93       :02:56         9:00:00AM       3.45       :03:27         9:30:00AM       3.02       :03:01         10:00:00AM       3.52       :03:31         10:30:00AM       2.98       :02:59         11:00:00AM       3.10       :03:06         11:30:00AM       3.05       :03:03         12:00:00PM       2.92       :02:55                                                                                                                                                                                                                                                                                                                                                                                                                                                                                                                                                                  | 7:30:00AM                      | 3.20    | :03:12     |
| 9:00:00AM       3.45       :03:27         9:30:00AM       3.02       :03:01         10:00:00AM       3.52       :03:31         10:30:00AM       2.98       :02:59         11:00:00AM       3.10       :03:06         11:30:00AM       3.05       :03:03         12:00:00PM       2.92       :02:55                                                                                                                                                                                                                                                                                                                                                                                                                                                                                                                                                                                                            | 8:00:00AM                      | 3.18    | :03:11     |
| 9:30:00AM 3.02 :03:01<br>10:00:00AM 3.52 :03:31<br>10:30:00AM 2.98 :02:59<br>11:00:00AM 3.10 :03:06<br>11:30:00AM 3.05 :03:03<br>12:00:00PM 2.92 :02:55                                                                                                                                                                                                                                                                                                                                                                                                                                                                                                                                                                                                                                                                                                                                                       | 8:30:00AM                      | 2.93    | :02:56     |
| 10:00:00AM       3.52       :03:31         10:30:00AM       2.98       :02:59         11:00:00AM       3.10       :03:06         11:30:00AM       3.05       :03:03         12:00:00PM       2.92       :02:55                                                                                                                                                                                                                                                                                                                                                                                                                                                                                                                                                                                                                                                                                                | 9:00:00AM                      | 3.45    | :03:27     |
| 10:30:00AM       2.98       :02:59         11:00:00AM       3.10       :03:06         11:30:00AM       3.05       :03:03         12:00:00PM       2.92       :02:55                                                                                                                                                                                                                                                                                                                                                                                                                                                                                                                                                                                                                                                                                                                                           | 9:30:00AM                      | 3.02    | :03:01     |
| 11:00:00AM       3.10       :03:06         11:30:00AM       3.05       :03:03         12:00:00PM       2.92       :02:55                                                                                                                                                                                                                                                                                                                                                                                                                                                                                                                                                                                                                                                                                                                                                                                      | 10:00:00AM                     | 3.52    | :03:31     |
| 11:30:00AM 3.05 :03:03<br>12:00:00PM 2.92 :02:55                                                                                                                                                                                                                                                                                                                                                                                                                                                                                                                                                                                                                                                                                                                                                                                                                                                              | 10:30:00AM                     | 2.98    | :02:59     |
| 12:00:00PM 2.92 :02:55                                                                                                                                                                                                                                                                                                                                                                                                                                                                                                                                                                                                                                                                                                                                                                                                                                                                                        | 11:00:00AM                     | 3.10    | :03:06     |
|                                                                                                                                                                                                                                                                                                                                                                                                                                                                                                                                                                                                                                                                                                                                                                                                                                                                                                               | 11:30:00AM                     | 3.05    | :03:03     |
|                                                                                                                                                                                                                                                                                                                                                                                                                                                                                                                                                                                                                                                                                                                                                                                                                                                                                                               | 12:00:00PM                     | 2.92    | :02:55     |
| 12:30:00PM 3.23 :03:14                                                                                                                                                                                                                                                                                                                                                                                                                                                                                                                                                                                                                                                                                                                                                                                                                                                                                        | 12:30:00PM                     | 3.23    | :03:14     |

Queue Range: <All>

**Date Time Range:** 10/17/2015 12:00:00 AM - 10/27/2015 11:59:59 PM

**Activity Time Range:** 00:00:00-23:59:59

| Customer Satisfaction Interval | Minutes | (hh:mm:ss) |  |
|--------------------------------|---------|------------|--|
| 1:00:00PM                      | 3.18    | :03:11     |  |
| 1:30:00PM                      | 3.78    | :03:47     |  |
| 2:00:00PM                      | 3.07    | :03:04     |  |
| 2:30:00PM                      | 3.10    | :03:06     |  |
| 3:00:00PM                      | 2.98    | :02:59     |  |
| 3:30:00PM                      | 2.62    | :02:37     |  |
| 4:00:00PM                      | 3.18    | :03:11     |  |
| 4:30:00PM                      | 3.48    | :03:29     |  |
| 5:00:00PM                      | 3.18    | :03:11     |  |
| 5:30:00PM                      | 3.18    | :03:11     |  |
| 6:00:00PM                      | 3.90    | :03:54     |  |
| 6:30:00PM                      | 3.78    | :03:47     |  |
| 7:00:00PM                      | 3.10    | :03:06     |  |
| 7:30:00PM                      | 3.90    | :03:54     |  |
| 8:00:00PM                      | 3.18    | :03:11     |  |
| 8:30:00PM                      | 3.63    | :03:38     |  |
| 9:00:00PM                      | 2.82    | :02:49     |  |
| 9:30:00PM                      | 3.45    | :03:27     |  |
| 10:00:00PM                     | 3.47    | :03:28     |  |
| 10:30:00PM                     | 2.98    | :02:59     |  |
| 11:00:00PM                     | 2.98    | :02:59     |  |
| 11:30:00PM                     | 2.88    | :02:53     |  |
| Maximum:                       | 4.13    | :04:08     |  |