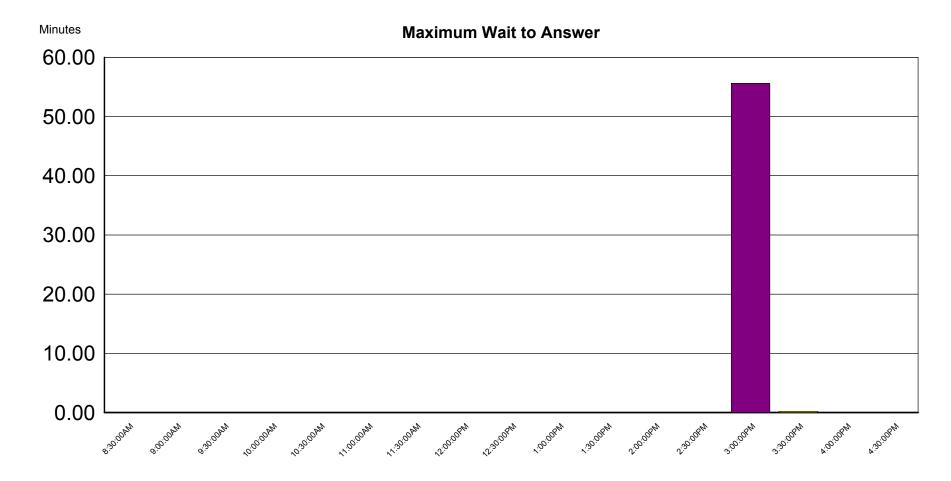

Queue Name: Claims

Chart not printed : all data points are zero

Queue Range: <All>

**Date Time Range:** 10/17/2015 12:00:00 AM - 10/27/2015 11:59:59 PM

**Activity Time Range:** 00:00:00-23:59:59

| ClientServices | Interval   | Minutes | (hh:mm:ss) |      |
|----------------|------------|---------|------------|------|
|                | 8:30:00AM  | 0.00    | :00:00     |      |
|                | 9:00:00AM  | 0.00    | :00:00     |      |
|                | 9:30:00AM  | 0.00    | :00:00     |      |
|                | 10:00:00AM | 0.00    | :00:00     |      |
|                | 10:30:00AM | 0.00    | :00:00     |      |
|                | 11:00:00AM | 0.00    | :00:00     |      |
|                | 11:30:00AM | 0.00    | :00:00     |      |
|                | 12:00:00PM | 0.00    | :00:00     |      |
|                | 12:30:00PM | 0.00    | :00:00     |      |
|                | 1:00:00PM  | 0.00    | :00:00     |      |
|                | 1:30:00PM  | 0.00    | :00:00     |      |
|                | 2:00:00PM  | 0.00    | :00:00     |      |
|                | 2:30:00PM  | 0.00    | :00:00     |      |
|                | 3:00:00PM  | 55.60   | :55:36     |      |
|                | 3:30:00PM  | 0.22    | :00:13     |      |
|                | 4:00:00PM  | 0.00    | :00:00     |      |
|                | 4:30:00PM  | 0.00    | :00:00     |      |
| Maximum:       |            | 55.60   | :55:36     | <br> |

Queue Range: <All>

**Date Time Range:** 10/17/2015 12:00:00 AM - 10/27/2015 11:59:59 PM

**Activity Time Range:** 00:00:00-23:59:59

Site ID Range: <All>

#### Queue Name: ClientServices

Queue Range: <All>

**Date Time Range:** 10/17/2015 12:00:00 AM - 10/27/2015 11:59:59 PM

**Activity Time Range:** 00:00:00-23:59:59

Site ID Range: <All>

| CompanyOperator | Interval   | Minutes | (hh:mm:ss) |  |
|-----------------|------------|---------|------------|--|
|                 | 10:30:00AM | 0.00    | :00:00     |  |
| Maximum:        |            | 0.00    | :00:00     |  |