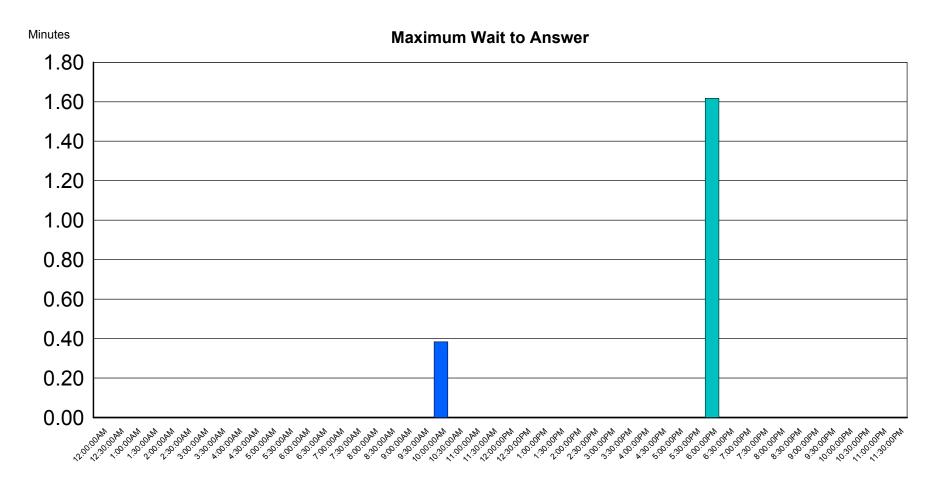

#### **Queue Name:** Customer Satisfaction

Queue Range: <All>

**Date Time Range:** 10/17/2015 12:00:00 AM - 10/27/2015 11:59:59 PM

**Activity Time Range:** 00:00:00-23:59:59

| <b>Customer Service</b> | Interval   | Minutes | (hh:mm:ss) |
|-------------------------|------------|---------|------------|
|                         | 12:00:00AM | 3.12    | :03:07     |
|                         | 12:30:00AM | 0.52    | :00:31     |
|                         | 1:00:00AM  | 0.52    | :00:31     |
|                         | 1:30:00AM  | 0.57    | :00:34     |
|                         | 2:00:00AM  | 0.60    | :00:36     |
|                         | 2:30:00AM  | 0.50    | :00:30     |
|                         | 3:00:00AM  | 0.65    | :00:39     |
|                         | 3:30:00AM  | 1.18    | :01:11     |
|                         | 4:00:00AM  | 0.50    | :00:30     |
|                         | 4:30:00AM  | 0.50    | :00:30     |
|                         | 5:00:00AM  | 4.68    | :04:41     |
|                         | 5:30:00AM  | 4.18    | :04:11     |
|                         | 6:00:00AM  | 8.93    | :08:56     |
|                         | 6:30:00AM  | 11.62   | :11:37     |
|                         | 7:00:00AM  | 11.33   | :11:20     |
|                         | 7:30:00AM  | 9.17    | :09:10     |
|                         | 8:00:00AM  | 10.90   | :10:54     |
|                         | 8:30:00AM  | 11.15   | :11:09     |
|                         | 9:00:00AM  | 13.13   | :13:08     |
|                         | 9:30:00AM  | 7.87    | :07:52     |
|                         | 10:00:00AM | 18.20   | :18:12     |
|                         | 10:30:00AM | 10.93   | :10:56     |
|                         | 11:00:00AM | 15.15   | :15:09     |
|                         | 11:30:00AM | 10.70   | :10:42     |
|                         | 12:00:00PM | 18.40   | :18:24     |
|                         | 12:30:00PM | 13.07   | :13:04     |

Queue Range: <All>

**Date Time Range:** 10/17/2015 12:00:00 AM - 10/27/2015 11:59:59 PM

**Activity Time Range:** 00:00:00-23:59:59

| <b>Customer Service</b> | Interval   | Minutes | (hh:mm:ss) |  |
|-------------------------|------------|---------|------------|--|
|                         | 1:00:00PM  | 18.50   | :18:30     |  |
|                         | 1:30:00PM  | 2.10    | :02:06     |  |
|                         | 2:00:00PM  | 1.73    | :01:44     |  |
|                         | 2:30:00PM  | 1.92    | :01:55     |  |
|                         | 3:00:00PM  | 7.30    | :07:18     |  |
|                         | 3:30:00PM  | 2.43    | :02:26     |  |
|                         | 4:00:00PM  | 7.57    | :07:34     |  |
|                         | 4:30:00PM  | 1.90    | :01:54     |  |
|                         | 5:00:00PM  | 2.32    | :02:19     |  |
|                         | 5:30:00PM  | 2.30    | :02:18     |  |
|                         | 6:00:00PM  | 10.38   | :10:23     |  |
|                         | 6:30:00PM  | 8.05    | :08:03     |  |
|                         | 7:00:00PM  | 4.57    | :04:34     |  |
|                         | 7:30:00PM  | 1.88    | :01:53     |  |
|                         | 8:00:00PM  | 4.90    | :04:54     |  |
|                         | 8:30:00PM  | 4.75    | :04:45     |  |
|                         | 9:00:00PM  | 12.85   | :12:51     |  |
|                         | 9:30:00PM  | 4.77    | :04:46     |  |
|                         | 10:00:00PM | 4.70    | :04:42     |  |
|                         | 10:30:00PM | 3.77    | :03:46     |  |
|                         | 11:00:00PM | 3.60    | :03:36     |  |
|                         | 11:30:00PM | 3.25    | :03:15     |  |
| Maximum:                |            | 18.50   | :18:30     |  |

#### Queue Name: Customer Service

Queue Range: <All>

**Date Time Range:** 10/17/2015 12:00:00 AM - 10/27/2015 11:59:59 PM

**Activity Time Range:** 00:00:00-23:59:59

| Dialer | Interval   | Minutes | (hh:mm:ss) |  |
|--------|------------|---------|------------|--|
|        | 12:00:00AM | 0.02    | :00:01     |  |
|        | 12:30:00AM | 0.02    | :00:01     |  |
|        | 1:00:00AM  | 0.02    | :00:01     |  |
|        | 1:30:00AM  | 0.05    | :00:03     |  |
|        | 2:00:00AM  | 0.02    | :00:01     |  |
|        | 2:30:00AM  | 0.05    | :00:03     |  |
|        | 3:00:00AM  | 0.03    | :00:02     |  |
|        | 3:30:00AM  | 0.05    | :00:03     |  |
|        | 4:00:00AM  | 0.02    | :00:01     |  |
|        | 4:30:00AM  | 0.02    | :00:01     |  |
|        | 5:00:00AM  | 0.02    | :00:01     |  |
|        | 5:30:00AM  | 0.02    | :00:01     |  |
|        | 6:00:00AM  | 0.02    | :00:01     |  |
|        | 6:30:00AM  | 0.02    | :00:01     |  |
|        | 7:00:00AM  | 0.05    | :00:03     |  |
|        | 7:30:00AM  | 0.02    | :00:01     |  |
|        | 8:00:00AM  | 0.02    | :00:01     |  |
|        | 8:30:00AM  | 0.07    | :00:04     |  |
|        | 9:00:00AM  | 0.02    | :00:01     |  |
|        | 9:30:00AM  | 0.02    | :00:01     |  |
|        | 10:00:00AM | 0.02    | :00:01     |  |
|        | 10:30:00AM | 0.02    | :00:01     |  |
|        | 11:00:00AM | 0.02    | :00:01     |  |
|        | 11:30:00AM | 0.05    | :00:03     |  |
|        | 12:00:00PM | 0.02    | :00:01     |  |
|        | 12:30:00PM | 0.02    | :00:01     |  |