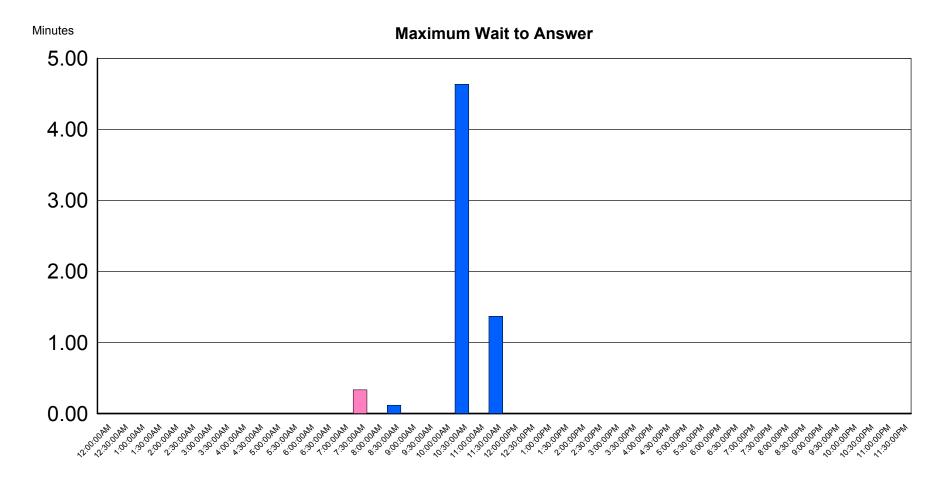

| 12:00:00AM 3.80 :03:48 12:30:00AM 3.85 :03:51 1:00:00AM 3.45 :03:27 1:30:00AM 3.85 :03:51 2:00:00AM 3.85 :03:51 2:00:00AM 3.80 :03:48 2:30:00AM 4.13 :04:08 3:00:00AM 3.18 :03:11 3:30:00AM 4.00 :04:00 4:00:00AM 2.80 :02:48 4:30:00AM 3.73 :03:44 5:00:00AM 2.80 :02:48 5:30:00AM 3.18 :03:11 6:00:00AM 2.80 :02:48 5:30:00AM 2.80 :02:48 5:30:00AM 3.18 :03:11 6:00:00AM 2.97 :02:58 6:30:00AM 2.97 :02:58 6:30:00AM 2.97 :02:58 6:30:00AM 3.18 :03:11 8:00:00AM 2.98 :02:59 7:30:00AM 3.20 :03:12 8:00:00AM 3.18 :03:11 8:30:00AM 3.20 :03:12 8:00:00AM 3.20 :03:12 8:00:00AM 3.20 :03:12 8:00:00AM 3.20 :03:12 8:00:00AM 3.20 :03:11 8:30:00AM 3.10 :03:06 11:30:00AM 3.52 :03:31 10:30:00AM 3.95 :03:03 11:00:00AM 3.05 :03:03                | Customer Satisfaction Interval | Minutes | (hh:mm:ss) |
|---------------------------------------------------------------------------------------------------------------------------------------------------------------------------------------------------------------------------------------------------------------------------------------------------------------------------------------------------------------------------------------------------------------------------------------------------------------------------------------------------------------------------------------------------------------------------------------------------------------------------------------------------------------------------------------------------------------------------------------------------------------------------------------------------------------------------------------------------------------------------------------------------------------|--------------------------------|---------|------------|
| 1:00:00AM 3.45 :03:27 1:30:00AM 3.85 :03:51 2:00:00AM 3.80 :03:48 2:30:00AM 4.13 :04:08 3:00:00AM 3.18 :03:11 3:30:00AM 4.00 :04:00 4:00:00AM 2.80 :02:48 4:30:00AM 3.18 :03:44 5:00:00AM 2.80 :02:48 5:30:00AM 3.18 :03:11 6:00:00AM 2.80 :02:48 5:30:00AM 3.18 :03:11 6:00:00AM 2.97 :02:58 6:30:00AM 2.72 :02:43 7:00:00AM 2.98 :02:59 7:30:00AM 3.18 :03:11 8:30:00AM 3.18 :03:11 8:30:00AM 3.20 :03:12 8:00:00AM 3.18 :03:11 8:30:00AM 3.19 :03:05 9:00:00AM 3.45 :03:27 9:30:00AM 3.02 :03:01 10:00:00AM 3.52 :03:31 10:30:00AM 2.98 :02:59 11:00:00AM 3.02 :03:01 11:30:00AM 3.05 :03:03 12:00:00PM 2.92 :02:55                                                                                                                                                    | 12:00:00AM                     | 3.80    | :03:48     |
| 1:30:00AM       3.85       :03:51         2:00:00AM       3.80       :03:48         2:30:00AM       4.13       :04:08         3:00:00AM       3.18       :03:11         3:30:00AM       4.00       :04:00         4:00:00AM       2.80       :02:48         4:30:00AM       3.73       :03:44         5:00:00AM       2.80       :02:48         5:30:00AM       3.18       :03:11         6:00:00AM       2.97       :02:58         6:30:00AM       2.72       :02:43         7:00:00AM       2.98       :02:59         7:30:00AM       3.20       :03:12         8:00:00AM       3.18       :03:11         8:30:00AM       2.93       :02:56         9:00:00AM       3.45       :03:27         9:30:00AM       3.02       :03:01         10:00:00AM       3.52       :03:31         10:30:00AM       2.98       :02:59         11:00:00AM       3.10       :03:03         12:00:00PM       2.92       :02:55 | 12:30:00AM                     | 3.85    | :03:51     |
| 2:00:00AM 3.80 :03:48 2:30:00AM 4.13 :04:08 3:00:00AM 3.18 :03:11 3:30:00AM 4.00 :04:00 4:00:00AM 2.80 :02:48 4:30:00AM 3.73 :03:44 5:00:00AM 2.80 :02:48 5:30:00AM 3.18 :03:11 6:00:00AM 2.97 :02:58 6:30:00AM 2.97 :02:58 6:30:00AM 2.97 :02:58 6:30:00AM 2.98 :02:59 7:30:00AM 3.18 :03:11 8:30:00AM 3.18 :03:11 8:30:00AM 3.18 :03:11 8:30:00AM 3.20 :03:12 8:00:00AM 3.18 :03:11 8:30:00AM 2.93 :02:56 9:00:00AM 3.18 :03:27 9:30:00AM 3.02 :03:01 10:00:00AM 3.02 :03:01 10:30:00AM 3.02 :03:01                                                                                                                                                                                               | 1:00:00AM                      | 3.45    | :03:27     |
| 2:30:00AM       4.13       :04:08         3:00:00AM       3.18       :03:11         3:30:00AM       4.00       :04:00         4:00:00AM       2.80       :02:48         4:30:00AM       3.73       :03:44         5:00:00AM       2.80       :02:48         5:30:00AM       3.18       :03:11         6:00:00AM       2.97       :02:58         6:30:00AM       2.72       :02:43         7:00:00AM       2.98       :02:59         7:30:00AM       3.20       :03:12         8:00:00AM       3.18       :03:11         8:30:00AM       2.93       :02:56         9:00:00AM       3.45       :03:27         9:30:00AM       3.02       :03:01         10:00:00AM       3.52       :03:31         10:30:00AM       2.98       :02:59         11:00:00AM       3.10       :03:06         11:30:00AM       3.05       :03:03         12:00:00PM       2.92       :02:55                                          | 1:30:00AM                      | 3.85    | :03:51     |
| 3:00:00AM       3.18       :03:11         3:30:00AM       4.00       :04:00         4:00:00AM       2.80       :02:48         4:30:00AM       3.73       :03:44         5:00:00AM       2.80       :02:48         5:30:00AM       3.18       :03:11         6:00:00AM       2.97       :02:58         6:30:00AM       2.72       :02:43         7:00:00AM       2.98       :02:59         7:30:00AM       3.20       :03:12         8:00:00AM       3.18       :03:11         8:30:00AM       2.93       :02:56         9:00:00AM       3.45       :03:27         9:30:00AM       3.02       :03:01         10:00:00AM       3.52       :03:31         10:30:00AM       2.98       :02:59         11:00:00AM       3.10       :03:06         11:30:00AM       3.05       :03:03         12:00:00PM       2.92       :02:55                                                                                    | 2:00:00AM                      | 3.80    | :03:48     |
| 3:30:00AM 4.00 :04:00 4:00:00AM 2.80 :02:48 4:30:00AM 3.73 :03:44 5:00:00AM 2.80 :02:48 5:30:00AM 3.18 :03:11 6:00:00AM 2.97 :02:58 6:30:00AM 2.72 :02:43 7:00:00AM 2.98 :02:59 7:30:00AM 3.18 :03:11 8:30:00AM 3.18 :03:11 8:30:00AM 3.18 :03:11 8:30:00AM 3.20 :03:12 8:00:00AM 3.18 :03:11 8:30:00AM 3.18 :03:11 8:30:00AM 3.18 :03:11 8:30:00AM 3.18 :03:11 8:30:00AM 3.18 :03:56 9:00:00AM 3.45 :03:27 9:30:00AM 3.02 :03:01 10:00:00AM 3.52 :03:31 10:30:00AM 2.98 :02:59 11:00:00AM 3.10 :03:06 11:30:00AM 3.05 :03:03 12:00:00PM 2.92 :02:55                                                                                                                                                                                                                                                                                                                                                          | 2:30:00AM                      | 4.13    | :04:08     |
| 4:00:00AM       2.80       :02:48         4:30:00AM       3.73       :03:44         5:00:00AM       2.80       :02:48         5:30:00AM       3.18       :03:11         6:00:00AM       2.97       :02:58         6:30:00AM       2.72       :02:43         7:00:00AM       2.98       :02:59         7:30:00AM       3.20       :03:12         8:00:00AM       3.18       :03:11         8:30:00AM       2.93       :02:56         9:00:00AM       3.45       :03:27         9:30:00AM       3.02       :03:01         10:00:00AM       3.52       :03:31         10:30:00AM       2.98       :02:59         11:00:00AM       3.10       :03:06         11:30:00AM       3.05       :03:03         12:00:00PM       2.92       :02:55                                                                                                                                                                        | 3:00:00AM                      | 3.18    | :03:11     |
| 4:30:00AM       3.73       :03:44         5:00:00AM       2.80       :02:48         5:30:00AM       3.18       :03:11         6:00:00AM       2.97       :02:58         6:30:00AM       2.72       :02:43         7:00:00AM       2.98       :02:59         7:30:00AM       3.20       :03:12         8:00:00AM       3.18       :03:11         8:30:00AM       2.93       :02:56         9:00:00AM       3.45       :03:27         9:30:00AM       3.02       :03:01         10:00:00AM       3.52       :03:31         10:30:00AM       2.98       :02:59         11:00:00AM       3.10       :03:06         11:30:00AM       3.05       :03:03         12:00:00PM       2.92       :02:55                                                                                                                                                                                                                  | 3:30:00AM                      | 4.00    | :04:00     |
| 5:00:00AM       2.80       :02:48         5:30:00AM       3.18       :03:11         6:00:00AM       2.97       :02:58         6:30:00AM       2.72       :02:43         7:00:00AM       2.98       :02:59         7:30:00AM       3.20       :03:12         8:00:00AM       3.18       :03:11         8:30:00AM       2.93       :02:56         9:00:00AM       3.45       :03:27         9:30:00AM       3.02       :03:01         10:00:00AM       3.52       :03:31         10:30:00AM       2.98       :02:59         11:00:00AM       3.10       :03:06         11:30:00AM       3.05       :03:03         12:00:00PM       2.92       :02:55                                                                                                                                                                                                                                                            | 4:00:00AM                      | 2.80    | :02:48     |
| 5:30:00AM       3.18       :03:11         6:00:00AM       2.97       :02:58         6:30:00AM       2.72       :02:43         7:00:00AM       2.98       :02:59         7:30:00AM       3.20       :03:12         8:00:00AM       3.18       :03:11         8:30:00AM       2.93       :02:56         9:00:00AM       3.45       :03:27         9:30:00AM       3.02       :03:01         10:00:00AM       3.52       :03:31         10:30:00AM       2.98       :02:59         11:00:00AM       3.10       :03:06         11:30:00AM       3.05       :03:03         12:00:00PM       2.92       :02:55                                                                                                                                                                                                                                                                                                      | 4:30:00AM                      | 3.73    | :03:44     |
| 6:00:00AM 2.97 :02:58 6:30:00AM 2.72 :02:43 7:00:00AM 2.98 :02:59 7:30:00AM 3.20 :03:12 8:00:00AM 3.18 :03:11 8:30:00AM 2.93 :02:56 9:00:00AM 3.45 :03:27 9:30:00AM 3.02 :03:01 10:00:00AM 3.52 :03:31 10:30:00AM 2.98 :02:59 11:00:00AM 3.10 :03:06 11:30:00AM 3.05 :03:03 12:00:00PM 2.92 :02:55                                                                                                                                                                                                                                                                                                                                                                                                                                                                                                                                                                                                            | 5:00:00AM                      | 2.80    | :02:48     |
| 6:30:00AM 2.72 :02:43 7:00:00AM 2.98 :02:59 7:30:00AM 3.20 :03:12 8:00:00AM 3.18 :03:11 8:30:00AM 2.93 :02:56 9:00:00AM 3.45 :03:27 9:30:00AM 3.02 :03:01 10:00:00AM 3.52 :03:31 10:30:00AM 2.98 :02:59 11:00:00AM 3.10 :03:06 11:30:00AM 3.05 :03:03 12:00:00PM 2.92 :02:55                                                                                                                                                                                                                                                                                                                                                                                                                                                                                                                                                                                                                                  | 5:30:00AM                      | 3.18    | :03:11     |
| 7:00:00AM 2.98 :02:59 7:30:00AM 3.20 :03:12 8:00:00AM 3.18 :03:11 8:30:00AM 2.93 :02:56 9:00:00AM 3.45 :03:27 9:30:00AM 3.02 :03:01 10:00:00AM 3.52 :03:31 10:30:00AM 2.98 :02:59 11:00:00AM 3.10 :03:06 11:30:00AM 3.05 :03:03 12:00:00PM 2.92 :02:55                                                                                                                                                                                                                                                                                                                                                                                                                                                                                                                                                                                                                                                        | 6:00:00AM                      | 2.97    | :02:58     |
| 7:30:00AM 3.20 :03:12 8:00:00AM 3.18 :03:11 8:30:00AM 2.93 :02:56 9:00:00AM 3.45 :03:27 9:30:00AM 3.02 :03:01 10:00:00AM 3.52 :03:31 10:30:00AM 2.98 :02:59 11:00:00AM 3.10 :03:06 11:30:00AM 3.05 :03:03 12:00:00PM 2.92 :02:55                                                                                                                                                                                                                                                                                                                                                                                                                                                                                                                                                                                                                                                                              | 6:30:00AM                      | 2.72    | :02:43     |
| 8:00:00AM       3.18       :03:11         8:30:00AM       2.93       :02:56         9:00:00AM       3.45       :03:27         9:30:00AM       3.02       :03:01         10:00:00AM       3.52       :03:31         10:30:00AM       2.98       :02:59         11:00:00AM       3.10       :03:06         11:30:00AM       3.05       :03:03         12:00:00PM       2.92       :02:55                                                                                                                                                                                                                                                                                                                                                                                                                                                                                                                        | 7:00:00AM                      | 2.98    | :02:59     |
| 8:30:00AM       2.93       :02:56         9:00:00AM       3.45       :03:27         9:30:00AM       3.02       :03:01         10:00:00AM       3.52       :03:31         10:30:00AM       2.98       :02:59         11:00:00AM       3.10       :03:06         11:30:00AM       3.05       :03:03         12:00:00PM       2.92       :02:55                                                                                                                                                                                                                                                                                                                                                                                                                                                                                                                                                                  | 7:30:00AM                      | 3.20    | :03:12     |
| 9:00:00AM       3.45       :03:27         9:30:00AM       3.02       :03:01         10:00:00AM       3.52       :03:31         10:30:00AM       2.98       :02:59         11:00:00AM       3.10       :03:06         11:30:00AM       3.05       :03:03         12:00:00PM       2.92       :02:55                                                                                                                                                                                                                                                                                                                                                                                                                                                                                                                                                                                                            | 8:00:00AM                      | 3.18    | :03:11     |
| 9:30:00AM 3.02 :03:01<br>10:00:00AM 3.52 :03:31<br>10:30:00AM 2.98 :02:59<br>11:00:00AM 3.10 :03:06<br>11:30:00AM 3.05 :03:03<br>12:00:00PM 2.92 :02:55                                                                                                                                                                                                                                                                                                                                                                                                                                                                                                                                                                                                                                                                                                                                                       | 8:30:00AM                      | 2.93    | :02:56     |
| 10:00:00AM       3.52       :03:31         10:30:00AM       2.98       :02:59         11:00:00AM       3.10       :03:06         11:30:00AM       3.05       :03:03         12:00:00PM       2.92       :02:55                                                                                                                                                                                                                                                                                                                                                                                                                                                                                                                                                                                                                                                                                                | 9:00:00AM                      | 3.45    | :03:27     |
| 10:30:00AM       2.98       :02:59         11:00:00AM       3.10       :03:06         11:30:00AM       3.05       :03:03         12:00:00PM       2.92       :02:55                                                                                                                                                                                                                                                                                                                                                                                                                                                                                                                                                                                                                                                                                                                                           | 9:30:00AM                      | 3.02    | :03:01     |
| 11:00:00AM       3.10       :03:06         11:30:00AM       3.05       :03:03         12:00:00PM       2.92       :02:55                                                                                                                                                                                                                                                                                                                                                                                                                                                                                                                                                                                                                                                                                                                                                                                      | 10:00:00AM                     | 3.52    | :03:31     |
| 11:30:00AM 3.05 :03:03<br>12:00:00PM 2.92 :02:55                                                                                                                                                                                                                                                                                                                                                                                                                                                                                                                                                                                                                                                                                                                                                                                                                                                              | 10:30:00AM                     | 2.98    | :02:59     |
| 12:00:00PM 2.92 :02:55                                                                                                                                                                                                                                                                                                                                                                                                                                                                                                                                                                                                                                                                                                                                                                                                                                                                                        | 11:00:00AM                     | 3.10    | :03:06     |
|                                                                                                                                                                                                                                                                                                                                                                                                                                                                                                                                                                                                                                                                                                                                                                                                                                                                                                               | 11:30:00AM                     | 3.05    | :03:03     |
|                                                                                                                                                                                                                                                                                                                                                                                                                                                                                                                                                                                                                                                                                                                                                                                                                                                                                                               | 12:00:00PM                     | 2.92    | :02:55     |
| 12:30:00PM 3.23 :03:14                                                                                                                                                                                                                                                                                                                                                                                                                                                                                                                                                                                                                                                                                                                                                                                                                                                                                        | 12:30:00PM                     | 3.23    | :03:14     |

Queue Range: <All>

**Date Time Range:** 10/17/2015 12:00:00 AM - 10/27/2015 11:59:59 PM

**Activity Time Range:** 00:00:00-23:59:59

| Customer Satisfaction Interval | Minutes | (hh:mm:ss) |  |
|--------------------------------|---------|------------|--|
| 1:00:00PM                      | 3.18    | :03:11     |  |
| 1:30:00PM                      | 3.78    | :03:47     |  |
| 2:00:00PM                      | 3.07    | :03:04     |  |
| 2:30:00PM                      | 3.10    | :03:06     |  |
| 3:00:00PM                      | 2.98    | :02:59     |  |
| 3:30:00PM                      | 2.62    | :02:37     |  |
| 4:00:00PM                      | 3.18    | :03:11     |  |
| 4:30:00PM                      | 3.48    | :03:29     |  |
| 5:00:00PM                      | 3.18    | :03:11     |  |
| 5:30:00PM                      | 3.18    | :03:11     |  |
| 6:00:00PM                      | 3.90    | :03:54     |  |
| 6:30:00PM                      | 3.78    | :03:47     |  |
| 7:00:00PM                      | 3.10    | :03:06     |  |
| 7:30:00PM                      | 3.90    | :03:54     |  |
| 8:00:00PM                      | 3.18    | :03:11     |  |
| 8:30:00PM                      | 3.63    | :03:38     |  |
| 9:00:00PM                      | 2.82    | :02:49     |  |
| 9:30:00PM                      | 3.45    | :03:27     |  |
| 10:00:00PM                     | 3.47    | :03:28     |  |
| 10:30:00PM                     | 2.98    | :02:59     |  |
| 11:00:00PM                     | 2.98    | :02:59     |  |
| 11:30:00PM                     | 2.88    | :02:53     |  |
| Maximum:                       | 4.13    | :04:08     |  |

#### **Queue Name:** Customer Satisfaction

Queue Range: <All>

**Date Time Range:** 10/17/2015 12:00:00 AM - 10/27/2015 11:59:59 PM

**Activity Time Range:** 00:00:00-23:59:59

| <b>Customer Service</b> | Interval   | Minutes | (hh:mm:ss) |
|-------------------------|------------|---------|------------|
|                         | 12:00:00AM | 3.12    | :03:07     |
|                         | 12:30:00AM | 0.52    | :00:31     |
|                         | 1:00:00AM  | 0.52    | :00:31     |
|                         | 1:30:00AM  | 0.57    | :00:34     |
|                         | 2:00:00AM  | 0.60    | :00:36     |
|                         | 2:30:00AM  | 0.50    | :00:30     |
|                         | 3:00:00AM  | 0.65    | :00:39     |
|                         | 3:30:00AM  | 1.18    | :01:11     |
|                         | 4:00:00AM  | 0.50    | :00:30     |
|                         | 4:30:00AM  | 0.50    | :00:30     |
|                         | 5:00:00AM  | 4.68    | :04:41     |
|                         | 5:30:00AM  | 4.18    | :04:11     |
|                         | 6:00:00AM  | 8.93    | :08:56     |
|                         | 6:30:00AM  | 11.62   | :11:37     |
|                         | 7:00:00AM  | 11.33   | :11:20     |
|                         | 7:30:00AM  | 9.17    | :09:10     |
|                         | 8:00:00AM  | 10.90   | :10:54     |
|                         | 8:30:00AM  | 11.15   | :11:09     |
|                         | 9:00:00AM  | 13.13   | :13:08     |
|                         | 9:30:00AM  | 7.87    | :07:52     |
|                         | 10:00:00AM | 18.20   | :18:12     |
|                         | 10:30:00AM | 10.93   | :10:56     |
|                         | 11:00:00AM | 15.15   | :15:09     |
|                         | 11:30:00AM | 10.70   | :10:42     |
|                         | 12:00:00PM | 18.40   | :18:24     |
|                         | 12:30:00PM | 13.07   | :13:04     |