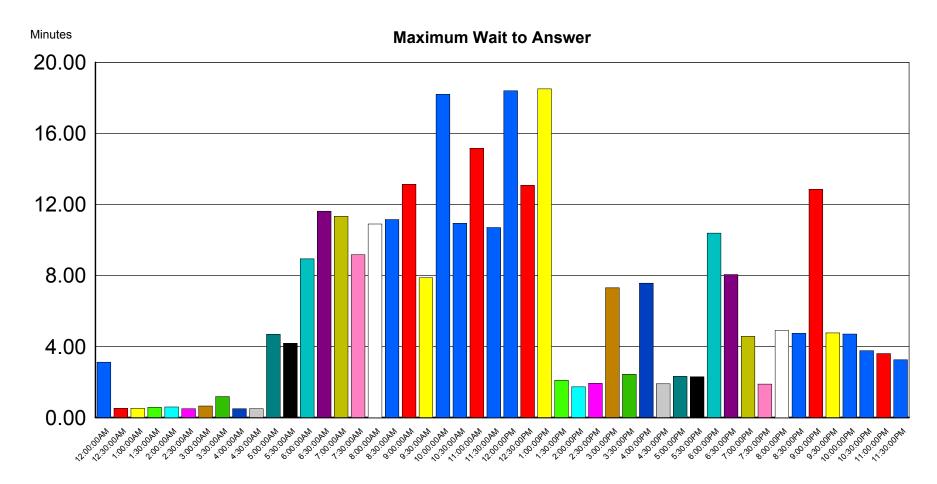

#### **Queue Name:** Customer Satisfaction

Queue Range: <All>

**Date Time Range:** 10/17/2015 12:00:00 AM - 10/27/2015 11:59:59 PM

**Activity Time Range:** 00:00:00-23:59:59

| <b>Customer Service</b> | Interval   | Minutes | (hh:mm:ss) |
|-------------------------|------------|---------|------------|
|                         | 12:00:00AM | 3.12    | :03:07     |
|                         | 12:30:00AM | 0.52    | :00:31     |
|                         | 1:00:00AM  | 0.52    | :00:31     |
|                         | 1:30:00AM  | 0.57    | :00:34     |
|                         | 2:00:00AM  | 0.60    | :00:36     |
|                         | 2:30:00AM  | 0.50    | :00:30     |
|                         | 3:00:00AM  | 0.65    | :00:39     |
|                         | 3:30:00AM  | 1.18    | :01:11     |
|                         | 4:00:00AM  | 0.50    | :00:30     |
|                         | 4:30:00AM  | 0.50    | :00:30     |
|                         | 5:00:00AM  | 4.68    | :04:41     |
|                         | 5:30:00AM  | 4.18    | :04:11     |
|                         | 6:00:00AM  | 8.93    | :08:56     |
|                         | 6:30:00AM  | 11.62   | :11:37     |
|                         | 7:00:00AM  | 11.33   | :11:20     |
|                         | 7:30:00AM  | 9.17    | :09:10     |
|                         | 8:00:00AM  | 10.90   | :10:54     |
|                         | 8:30:00AM  | 11.15   | :11:09     |
|                         | 9:00:00AM  | 13.13   | :13:08     |
|                         | 9:30:00AM  | 7.87    | :07:52     |
|                         | 10:00:00AM | 18.20   | :18:12     |
|                         | 10:30:00AM | 10.93   | :10:56     |
|                         | 11:00:00AM | 15.15   | :15:09     |
|                         | 11:30:00AM | 10.70   | :10:42     |
|                         | 12:00:00PM | 18.40   | :18:24     |
|                         | 12:30:00PM | 13.07   | :13:04     |

Queue Range: <All>

**Date Time Range:** 10/17/2015 12:00:00 AM - 10/27/2015 11:59:59 PM

**Activity Time Range:** 00:00:00-23:59:59

| <b>Customer Service</b> | Interval   | Minutes | (hh:mm:ss) |  |
|-------------------------|------------|---------|------------|--|
|                         | 1:00:00PM  | 18.50   | :18:30     |  |
|                         | 1:30:00PM  | 2.10    | :02:06     |  |
|                         | 2:00:00PM  | 1.73    | :01:44     |  |
|                         | 2:30:00PM  | 1.92    | :01:55     |  |
|                         | 3:00:00PM  | 7.30    | :07:18     |  |
|                         | 3:30:00PM  | 2.43    | :02:26     |  |
|                         | 4:00:00PM  | 7.57    | :07:34     |  |
|                         | 4:30:00PM  | 1.90    | :01:54     |  |
|                         | 5:00:00PM  | 2.32    | :02:19     |  |
|                         | 5:30:00PM  | 2.30    | :02:18     |  |
|                         | 6:00:00PM  | 10.38   | :10:23     |  |
|                         | 6:30:00PM  | 8.05    | :08:03     |  |
|                         | 7:00:00PM  | 4.57    | :04:34     |  |
|                         | 7:30:00PM  | 1.88    | :01:53     |  |
|                         | 8:00:00PM  | 4.90    | :04:54     |  |
|                         | 8:30:00PM  | 4.75    | :04:45     |  |
|                         | 9:00:00PM  | 12.85   | :12:51     |  |
|                         | 9:30:00PM  | 4.77    | :04:46     |  |
|                         | 10:00:00PM | 4.70    | :04:42     |  |
|                         | 10:30:00PM | 3.77    | :03:46     |  |
|                         | 11:00:00PM | 3.60    | :03:36     |  |
|                         | 11:30:00PM | 3.25    | :03:15     |  |
| Maximum:                |            | 18.50   | :18:30     |  |

Queue Range: <All>

**Date Time Range:** 10/17/2015 12:00:00 AM - 10/27/2015 11:59:59 PM

**Activity Time Range:** 00:00:00-23:59:59

Site ID Range: <All>

#### Queue Name: Customer Service

Queue Range: <All>

**Date Time Range:** 10/17/2015 12:00:00 AM - 10/27/2015 11:59:59 PM

**Activity Time Range:** 00:00:00-23:59:59

| Dialer | Interval   | Minutes | (hh:mm:ss) |  |
|--------|------------|---------|------------|--|
|        | 12:00:00AM | 0.02    | :00:01     |  |
|        | 12:30:00AM | 0.02    | :00:01     |  |
|        | 1:00:00AM  | 0.02    | :00:01     |  |
|        | 1:30:00AM  | 0.05    | :00:03     |  |
|        | 2:00:00AM  | 0.02    | :00:01     |  |
|        | 2:30:00AM  | 0.05    | :00:03     |  |
|        | 3:00:00AM  | 0.03    | :00:02     |  |
|        | 3:30:00AM  | 0.05    | :00:03     |  |
|        | 4:00:00AM  | 0.02    | :00:01     |  |
|        | 4:30:00AM  | 0.02    | :00:01     |  |
|        | 5:00:00AM  | 0.02    | :00:01     |  |
|        | 5:30:00AM  | 0.02    | :00:01     |  |
|        | 6:00:00AM  | 0.02    | :00:01     |  |
|        | 6:30:00AM  | 0.02    | :00:01     |  |
|        | 7:00:00AM  | 0.05    | :00:03     |  |
|        | 7:30:00AM  | 0.02    | :00:01     |  |
|        | 8:00:00AM  | 0.02    | :00:01     |  |
|        | 8:30:00AM  | 0.07    | :00:04     |  |
|        | 9:00:00AM  | 0.02    | :00:01     |  |
|        | 9:30:00AM  | 0.02    | :00:01     |  |
|        | 10:00:00AM | 0.02    | :00:01     |  |
|        | 10:30:00AM | 0.02    | :00:01     |  |
|        | 11:00:00AM | 0.02    | :00:01     |  |
|        | 11:30:00AM | 0.05    | :00:03     |  |
|        | 12:00:00PM | 0.02    | :00:01     |  |
|        | 12:30:00PM | 0.02    | :00:01     |  |