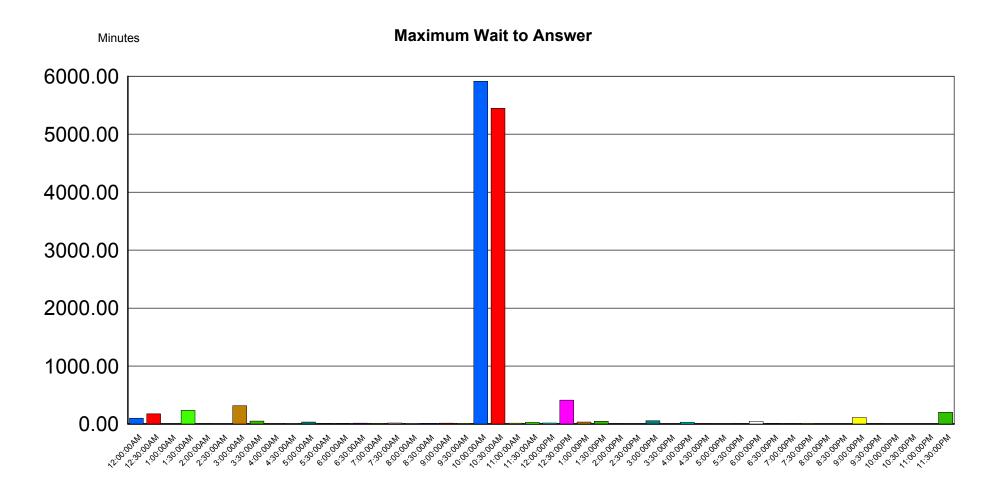

#### **Queue Name:** Customer Satisfaction

Queue Range: <All>

**Date Time Range:** 10/17/2015 12:00:00 AM - 10/27/2015 11:59:59 PM

**Activity Time Range:** 00:00:00-23:59:59

| <b>Customer Service</b> | Interval   | Minutes | (hh:mm:ss) |
|-------------------------|------------|---------|------------|
|                         | 12:00:00AM | 3.12    | :03:07     |
|                         | 12:30:00AM | 0.52    | :00:31     |
|                         | 1:00:00AM  | 0.52    | :00:31     |
|                         | 1:30:00AM  | 0.57    | :00:34     |
|                         | 2:00:00AM  | 0.60    | :00:36     |
|                         | 2:30:00AM  | 0.50    | :00:30     |
|                         | 3:00:00AM  | 0.65    | :00:39     |
|                         | 3:30:00AM  | 1.18    | :01:11     |
|                         | 4:00:00AM  | 0.50    | :00:30     |
|                         | 4:30:00AM  | 0.50    | :00:30     |
|                         | 5:00:00AM  | 4.68    | :04:41     |
|                         | 5:30:00AM  | 4.18    | :04:11     |
|                         | 6:00:00AM  | 8.93    | :08:56     |
|                         | 6:30:00AM  | 11.62   | :11:37     |
|                         | 7:00:00AM  | 11.33   | :11:20     |
|                         | 7:30:00AM  | 9.17    | :09:10     |
|                         | 8:00:00AM  | 10.90   | :10:54     |
|                         | 8:30:00AM  | 11.15   | :11:09     |
|                         | 9:00:00AM  | 13.13   | :13:08     |
|                         | 9:30:00AM  | 7.87    | :07:52     |
|                         | 10:00:00AM | 18.20   | :18:12     |
|                         | 10:30:00AM | 10.93   | :10:56     |
|                         | 11:00:00AM | 15.15   | :15:09     |
|                         | 11:30:00AM | 10.70   | :10:42     |
|                         | 12:00:00PM | 18.40   | :18:24     |
|                         | 12:30:00PM | 13.07   | :13:04     |

Queue Range: <All>

**Date Time Range:** 10/17/2015 12:00:00 AM - 10/27/2015 11:59:59 PM

**Activity Time Range:** 00:00:00-23:59:59

| <b>Customer Service</b> | Interval   | Minutes | (hh:mm:ss) |  |
|-------------------------|------------|---------|------------|--|
|                         | 1:00:00PM  | 18.50   | :18:30     |  |
|                         | 1:30:00PM  | 2.10    | :02:06     |  |
|                         | 2:00:00PM  | 1.73    | :01:44     |  |
|                         | 2:30:00PM  | 1.92    | :01:55     |  |
|                         | 3:00:00PM  | 7.30    | :07:18     |  |
|                         | 3:30:00PM  | 2.43    | :02:26     |  |
|                         | 4:00:00PM  | 7.57    | :07:34     |  |
|                         | 4:30:00PM  | 1.90    | :01:54     |  |
|                         | 5:00:00PM  | 2.32    | :02:19     |  |
|                         | 5:30:00PM  | 2.30    | :02:18     |  |
|                         | 6:00:00PM  | 10.38   | :10:23     |  |
|                         | 6:30:00PM  | 8.05    | :08:03     |  |
|                         | 7:00:00PM  | 4.57    | :04:34     |  |
|                         | 7:30:00PM  | 1.88    | :01:53     |  |
|                         | 8:00:00PM  | 4.90    | :04:54     |  |
|                         | 8:30:00PM  | 4.75    | :04:45     |  |
|                         | 9:00:00PM  | 12.85   | :12:51     |  |
|                         | 9:30:00PM  | 4.77    | :04:46     |  |
|                         | 10:00:00PM | 4.70    | :04:42     |  |
|                         | 10:30:00PM | 3.77    | :03:46     |  |
|                         | 11:00:00PM | 3.60    | :03:36     |  |
|                         | 11:30:00PM | 3.25    | :03:15     |  |
| Maximum:                |            | 18.50   | :18:30     |  |