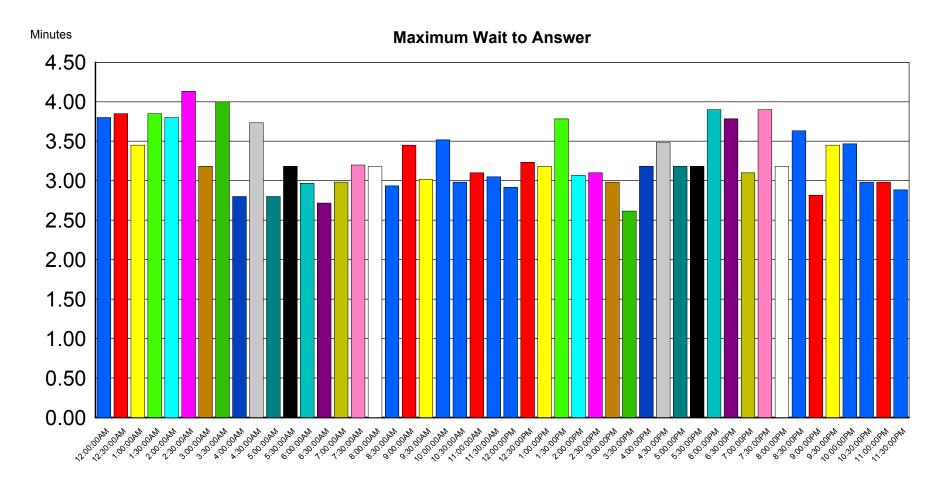

| 12:00:00AM 3.80 :03:48 12:30:00AM 3.85 :03:51 1:00:00AM 3.45 :03:27 1:30:00AM 3.85 :03:51 2:00:00AM 3.85 :03:51 2:00:00AM 3.80 :03:48 2:30:00AM 4.13 :04:08 3:00:00AM 3.18 :03:11 3:30:00AM 4.00 :04:00 4:00:00AM 2.80 :02:48 4:30:00AM 3.73 :03:44 5:00:00AM 2.80 :02:48 5:30:00AM 3.18 :03:11 6:00:00AM 2.80 :02:48 5:30:00AM 2.80 :02:48 5:30:00AM 3.18 :03:11 6:00:00AM 2.97 :02:58 6:30:00AM 2.97 :02:58 6:30:00AM 2.97 :02:58 6:30:00AM 3.18 :03:11 8:00:00AM 2.98 :02:59 7:30:00AM 3.20 :03:12 8:00:00AM 3.18 :03:11 8:30:00AM 3.20 :03:12 8:00:00AM 3.20 :03:12 8:00:00AM 3.20 :03:12 8:00:00AM 3.20 :03:12 8:00:00AM 3.20 :03:11 8:30:00AM 3.10 :03:06 11:30:00AM 3.52 :03:31 10:30:00AM 3.95 :03:03 11:00:00AM 3.05 :03:03                | Customer Satisfaction Interval | Minutes | (hh:mm:ss) |
|---------------------------------------------------------------------------------------------------------------------------------------------------------------------------------------------------------------------------------------------------------------------------------------------------------------------------------------------------------------------------------------------------------------------------------------------------------------------------------------------------------------------------------------------------------------------------------------------------------------------------------------------------------------------------------------------------------------------------------------------------------------------------------------------------------------------------------------------------------------------------------------------------------------|--------------------------------|---------|------------|
| 1:00:00AM 3.45 :03:27 1:30:00AM 3.85 :03:51 2:00:00AM 3.80 :03:48 2:30:00AM 4.13 :04:08 3:00:00AM 3.18 :03:11 3:30:00AM 4.00 :04:00 4:00:00AM 2.80 :02:48 4:30:00AM 3.18 :03:44 5:00:00AM 2.80 :02:48 5:30:00AM 3.18 :03:11 6:00:00AM 2.80 :02:48 5:30:00AM 3.18 :03:11 6:00:00AM 2.97 :02:58 6:30:00AM 2.72 :02:43 7:00:00AM 2.98 :02:59 7:30:00AM 3.18 :03:11 8:30:00AM 3.18 :03:11 8:30:00AM 3.20 :03:12 8:00:00AM 3.18 :03:11 8:30:00AM 3.19 :03:05 9:00:00AM 3.45 :03:27 9:30:00AM 3.02 :03:01 10:00:00AM 3.52 :03:31 10:30:00AM 2.98 :02:59 11:00:00AM 3.02 :03:01 11:30:00AM 3.05 :03:03 12:00:00PM 2.92 :02:55                                                                                                                                                    | 12:00:00AM                     | 3.80    | :03:48     |
| 1:30:00AM       3.85       :03:51         2:00:00AM       3.80       :03:48         2:30:00AM       4.13       :04:08         3:00:00AM       3.18       :03:11         3:30:00AM       4.00       :04:00         4:00:00AM       2.80       :02:48         4:30:00AM       3.73       :03:44         5:00:00AM       2.80       :02:48         5:30:00AM       3.18       :03:11         6:00:00AM       2.97       :02:58         6:30:00AM       2.72       :02:43         7:00:00AM       2.98       :02:59         7:30:00AM       3.20       :03:12         8:00:00AM       3.18       :03:11         8:30:00AM       2.93       :02:56         9:00:00AM       3.45       :03:27         9:30:00AM       3.02       :03:01         10:00:00AM       3.52       :03:31         10:30:00AM       2.98       :02:59         11:00:00AM       3.10       :03:03         12:00:00PM       2.92       :02:55 | 12:30:00AM                     | 3.85    | :03:51     |
| 2:00:00AM 3.80 :03:48 2:30:00AM 4.13 :04:08 3:00:00AM 3.18 :03:11 3:30:00AM 4.00 :04:00 4:00:00AM 2.80 :02:48 4:30:00AM 3.73 :03:44 5:00:00AM 2.80 :02:48 5:30:00AM 3.18 :03:11 6:00:00AM 2.97 :02:58 6:30:00AM 2.97 :02:58 6:30:00AM 2.97 :02:58 6:30:00AM 2.98 :02:59 7:30:00AM 3.18 :03:11 8:30:00AM 3.18 :03:11 8:30:00AM 3.18 :03:11 8:30:00AM 3.20 :03:12 8:00:00AM 3.18 :03:11 8:30:00AM 2.93 :02:56 9:00:00AM 3.18 :03:27 9:30:00AM 3.02 :03:01 10:00:00AM 3.02 :03:01 10:30:00AM 3.02 :03:01                                                                                                                                                                                               | 1:00:00AM                      | 3.45    | :03:27     |
| 2:30:00AM       4.13       :04:08         3:00:00AM       3.18       :03:11         3:30:00AM       4.00       :04:00         4:00:00AM       2.80       :02:48         4:30:00AM       3.73       :03:44         5:00:00AM       2.80       :02:48         5:30:00AM       3.18       :03:11         6:00:00AM       2.97       :02:58         6:30:00AM       2.72       :02:43         7:00:00AM       2.98       :02:59         7:30:00AM       3.20       :03:12         8:00:00AM       3.18       :03:11         8:30:00AM       2.93       :02:56         9:00:00AM       3.45       :03:27         9:30:00AM       3.02       :03:01         10:00:00AM       3.52       :03:31         10:30:00AM       2.98       :02:59         11:00:00AM       3.10       :03:06         11:30:00AM       3.05       :03:03         12:00:00PM       2.92       :02:55                                          | 1:30:00AM                      | 3.85    | :03:51     |
| 3:00:00AM       3.18       :03:11         3:30:00AM       4.00       :04:00         4:00:00AM       2.80       :02:48         4:30:00AM       3.73       :03:44         5:00:00AM       2.80       :02:48         5:30:00AM       3.18       :03:11         6:00:00AM       2.97       :02:58         6:30:00AM       2.72       :02:43         7:00:00AM       2.98       :02:59         7:30:00AM       3.20       :03:12         8:00:00AM       3.18       :03:11         8:30:00AM       2.93       :02:56         9:00:00AM       3.45       :03:27         9:30:00AM       3.02       :03:01         10:00:00AM       3.52       :03:31         10:30:00AM       2.98       :02:59         11:00:00AM       3.10       :03:06         11:30:00AM       3.05       :03:03         12:00:00PM       2.92       :02:55                                                                                    | 2:00:00AM                      | 3.80    | :03:48     |
| 3:30:00AM 4.00 :04:00 4:00:00AM 2.80 :02:48 4:30:00AM 3.73 :03:44 5:00:00AM 2.80 :02:48 5:30:00AM 3.18 :03:11 6:00:00AM 2.97 :02:58 6:30:00AM 2.72 :02:43 7:00:00AM 2.98 :02:59 7:30:00AM 3.18 :03:11 8:30:00AM 3.18 :03:11 8:30:00AM 3.18 :03:11 8:30:00AM 3.20 :03:12 8:00:00AM 3.18 :03:11 8:30:00AM 3.18 :03:11 8:30:00AM 3.18 :03:11 8:30:00AM 3.18 :03:11 8:30:00AM 3.18 :03:56 9:00:00AM 3.45 :03:27 9:30:00AM 3.02 :03:01 10:00:00AM 3.52 :03:31 10:30:00AM 2.98 :02:59 11:00:00AM 3.10 :03:06 11:30:00AM 3.05 :03:03 12:00:00PM 2.92 :02:55                                                                                                                                                                                                                                                                                                                                                          | 2:30:00AM                      | 4.13    | :04:08     |
| 4:00:00AM       2.80       :02:48         4:30:00AM       3.73       :03:44         5:00:00AM       2.80       :02:48         5:30:00AM       3.18       :03:11         6:00:00AM       2.97       :02:58         6:30:00AM       2.72       :02:43         7:00:00AM       2.98       :02:59         7:30:00AM       3.20       :03:12         8:00:00AM       3.18       :03:11         8:30:00AM       2.93       :02:56         9:00:00AM       3.45       :03:27         9:30:00AM       3.02       :03:01         10:00:00AM       3.52       :03:31         10:30:00AM       2.98       :02:59         11:00:00AM       3.10       :03:06         11:30:00AM       3.05       :03:03         12:00:00PM       2.92       :02:55                                                                                                                                                                        | 3:00:00AM                      | 3.18    | :03:11     |
| 4:30:00AM       3.73       :03:44         5:00:00AM       2.80       :02:48         5:30:00AM       3.18       :03:11         6:00:00AM       2.97       :02:58         6:30:00AM       2.72       :02:43         7:00:00AM       2.98       :02:59         7:30:00AM       3.20       :03:12         8:00:00AM       3.18       :03:11         8:30:00AM       2.93       :02:56         9:00:00AM       3.45       :03:27         9:30:00AM       3.02       :03:01         10:00:00AM       3.52       :03:31         10:30:00AM       2.98       :02:59         11:00:00AM       3.10       :03:06         11:30:00AM       3.05       :03:03         12:00:00PM       2.92       :02:55                                                                                                                                                                                                                  | 3:30:00AM                      | 4.00    | :04:00     |
| 5:00:00AM       2.80       :02:48         5:30:00AM       3.18       :03:11         6:00:00AM       2.97       :02:58         6:30:00AM       2.72       :02:43         7:00:00AM       2.98       :02:59         7:30:00AM       3.20       :03:12         8:00:00AM       3.18       :03:11         8:30:00AM       2.93       :02:56         9:00:00AM       3.45       :03:27         9:30:00AM       3.02       :03:01         10:00:00AM       3.52       :03:31         10:30:00AM       2.98       :02:59         11:00:00AM       3.10       :03:06         11:30:00AM       3.05       :03:03         12:00:00PM       2.92       :02:55                                                                                                                                                                                                                                                            | 4:00:00AM                      | 2.80    | :02:48     |
| 5:30:00AM       3.18       :03:11         6:00:00AM       2.97       :02:58         6:30:00AM       2.72       :02:43         7:00:00AM       2.98       :02:59         7:30:00AM       3.20       :03:12         8:00:00AM       3.18       :03:11         8:30:00AM       2.93       :02:56         9:00:00AM       3.45       :03:27         9:30:00AM       3.02       :03:01         10:00:00AM       3.52       :03:31         10:30:00AM       2.98       :02:59         11:00:00AM       3.10       :03:06         11:30:00AM       3.05       :03:03         12:00:00PM       2.92       :02:55                                                                                                                                                                                                                                                                                                      | 4:30:00AM                      | 3.73    | :03:44     |
| 6:00:00AM 2.97 :02:58 6:30:00AM 2.72 :02:43 7:00:00AM 2.98 :02:59 7:30:00AM 3.20 :03:12 8:00:00AM 3.18 :03:11 8:30:00AM 2.93 :02:56 9:00:00AM 3.45 :03:27 9:30:00AM 3.02 :03:01 10:00:00AM 3.52 :03:31 10:30:00AM 2.98 :02:59 11:00:00AM 3.10 :03:06 11:30:00AM 3.05 :03:03 12:00:00PM 2.92 :02:55                                                                                                                                                                                                                                                                                                                                                                                                                                                                                                                                                                                                            | 5:00:00AM                      | 2.80    | :02:48     |
| 6:30:00AM 2.72 :02:43 7:00:00AM 2.98 :02:59 7:30:00AM 3.20 :03:12 8:00:00AM 3.18 :03:11 8:30:00AM 2.93 :02:56 9:00:00AM 3.45 :03:27 9:30:00AM 3.02 :03:01 10:00:00AM 3.52 :03:31 10:30:00AM 2.98 :02:59 11:00:00AM 3.10 :03:06 11:30:00AM 3.05 :03:03 12:00:00PM 2.92 :02:55                                                                                                                                                                                                                                                                                                                                                                                                                                                                                                                                                                                                                                  | 5:30:00AM                      | 3.18    | :03:11     |
| 7:00:00AM 2.98 :02:59 7:30:00AM 3.20 :03:12 8:00:00AM 3.18 :03:11 8:30:00AM 2.93 :02:56 9:00:00AM 3.45 :03:27 9:30:00AM 3.02 :03:01 10:00:00AM 3.52 :03:31 10:30:00AM 2.98 :02:59 11:00:00AM 3.10 :03:06 11:30:00AM 3.05 :03:03 12:00:00PM 2.92 :02:55                                                                                                                                                                                                                                                                                                                                                                                                                                                                                                                                                                                                                                                        | 6:00:00AM                      | 2.97    | :02:58     |
| 7:30:00AM 3.20 :03:12 8:00:00AM 3.18 :03:11 8:30:00AM 2.93 :02:56 9:00:00AM 3.45 :03:27 9:30:00AM 3.02 :03:01 10:00:00AM 3.52 :03:31 10:30:00AM 2.98 :02:59 11:00:00AM 3.10 :03:06 11:30:00AM 3.05 :03:03 12:00:00PM 2.92 :02:55                                                                                                                                                                                                                                                                                                                                                                                                                                                                                                                                                                                                                                                                              | 6:30:00AM                      | 2.72    | :02:43     |
| 8:00:00AM       3.18       :03:11         8:30:00AM       2.93       :02:56         9:00:00AM       3.45       :03:27         9:30:00AM       3.02       :03:01         10:00:00AM       3.52       :03:31         10:30:00AM       2.98       :02:59         11:00:00AM       3.10       :03:06         11:30:00AM       3.05       :03:03         12:00:00PM       2.92       :02:55                                                                                                                                                                                                                                                                                                                                                                                                                                                                                                                        | 7:00:00AM                      | 2.98    | :02:59     |
| 8:30:00AM       2.93       :02:56         9:00:00AM       3.45       :03:27         9:30:00AM       3.02       :03:01         10:00:00AM       3.52       :03:31         10:30:00AM       2.98       :02:59         11:00:00AM       3.10       :03:06         11:30:00AM       3.05       :03:03         12:00:00PM       2.92       :02:55                                                                                                                                                                                                                                                                                                                                                                                                                                                                                                                                                                  | 7:30:00AM                      | 3.20    | :03:12     |
| 9:00:00AM       3.45       :03:27         9:30:00AM       3.02       :03:01         10:00:00AM       3.52       :03:31         10:30:00AM       2.98       :02:59         11:00:00AM       3.10       :03:06         11:30:00AM       3.05       :03:03         12:00:00PM       2.92       :02:55                                                                                                                                                                                                                                                                                                                                                                                                                                                                                                                                                                                                            | 8:00:00AM                      | 3.18    | :03:11     |
| 9:30:00AM 3.02 :03:01<br>10:00:00AM 3.52 :03:31<br>10:30:00AM 2.98 :02:59<br>11:00:00AM 3.10 :03:06<br>11:30:00AM 3.05 :03:03<br>12:00:00PM 2.92 :02:55                                                                                                                                                                                                                                                                                                                                                                                                                                                                                                                                                                                                                                                                                                                                                       | 8:30:00AM                      | 2.93    | :02:56     |
| 10:00:00AM       3.52       :03:31         10:30:00AM       2.98       :02:59         11:00:00AM       3.10       :03:06         11:30:00AM       3.05       :03:03         12:00:00PM       2.92       :02:55                                                                                                                                                                                                                                                                                                                                                                                                                                                                                                                                                                                                                                                                                                | 9:00:00AM                      | 3.45    | :03:27     |
| 10:30:00AM       2.98       :02:59         11:00:00AM       3.10       :03:06         11:30:00AM       3.05       :03:03         12:00:00PM       2.92       :02:55                                                                                                                                                                                                                                                                                                                                                                                                                                                                                                                                                                                                                                                                                                                                           | 9:30:00AM                      | 3.02    | :03:01     |
| 11:00:00AM       3.10       :03:06         11:30:00AM       3.05       :03:03         12:00:00PM       2.92       :02:55                                                                                                                                                                                                                                                                                                                                                                                                                                                                                                                                                                                                                                                                                                                                                                                      | 10:00:00AM                     | 3.52    | :03:31     |
| 11:30:00AM 3.05 :03:03<br>12:00:00PM 2.92 :02:55                                                                                                                                                                                                                                                                                                                                                                                                                                                                                                                                                                                                                                                                                                                                                                                                                                                              | 10:30:00AM                     | 2.98    | :02:59     |
| 12:00:00PM 2.92 :02:55                                                                                                                                                                                                                                                                                                                                                                                                                                                                                                                                                                                                                                                                                                                                                                                                                                                                                        | 11:00:00AM                     | 3.10    | :03:06     |
|                                                                                                                                                                                                                                                                                                                                                                                                                                                                                                                                                                                                                                                                                                                                                                                                                                                                                                               | 11:30:00AM                     | 3.05    | :03:03     |
|                                                                                                                                                                                                                                                                                                                                                                                                                                                                                                                                                                                                                                                                                                                                                                                                                                                                                                               | 12:00:00PM                     | 2.92    | :02:55     |
| 12:30:00PM 3.23 :03:14                                                                                                                                                                                                                                                                                                                                                                                                                                                                                                                                                                                                                                                                                                                                                                                                                                                                                        | 12:30:00PM                     | 3.23    | :03:14     |

Queue Range: <All>

**Date Time Range:** 10/17/2015 12:00:00 AM - 10/27/2015 11:59:59 PM

**Activity Time Range:** 00:00:00-23:59:59

| Customer Satisfaction Interval | Minutes | (hh:mm:ss) |  |
|--------------------------------|---------|------------|--|
| 1:00:00PM                      | 3.18    | :03:11     |  |
| 1:30:00PM                      | 3.78    | :03:47     |  |
| 2:00:00PM                      | 3.07    | :03:04     |  |
| 2:30:00PM                      | 3.10    | :03:06     |  |
| 3:00:00PM                      | 2.98    | :02:59     |  |
| 3:30:00PM                      | 2.62    | :02:37     |  |
| 4:00:00PM                      | 3.18    | :03:11     |  |
| 4:30:00PM                      | 3.48    | :03:29     |  |
| 5:00:00PM                      | 3.18    | :03:11     |  |
| 5:30:00PM                      | 3.18    | :03:11     |  |
| 6:00:00PM                      | 3.90    | :03:54     |  |
| 6:30:00PM                      | 3.78    | :03:47     |  |
| 7:00:00PM                      | 3.10    | :03:06     |  |
| 7:30:00PM                      | 3.90    | :03:54     |  |
| 8:00:00PM                      | 3.18    | :03:11     |  |
| 8:30:00PM                      | 3.63    | :03:38     |  |
| 9:00:00PM                      | 2.82    | :02:49     |  |
| 9:30:00PM                      | 3.45    | :03:27     |  |
| 10:00:00PM                     | 3.47    | :03:28     |  |
| 10:30:00PM                     | 2.98    | :02:59     |  |
| 11:00:00PM                     | 2.98    | :02:59     |  |
| 11:30:00PM                     | 2.88    | :02:53     |  |
| Maximum:                       | 4.13    | :04:08     |  |

Queue Range: <A||>

**Date Time Range:** 10/17/2015 12:00:00 AM - 10/27/2015 11:59:59 PM

**Activity Time Range:** 00:00:00-23:59:59

Site ID Range: <All>

#### **Queue Name:** Customer Satisfaction

Queue Range: <All>

**Date Time Range:** 10/17/2015 12:00:00 AM - 10/27/2015 11:59:59 PM

**Activity Time Range:** 00:00:00-23:59:59

| <b>Customer Service</b> | Interval   | Minutes | (hh:mm:ss) |
|-------------------------|------------|---------|------------|
|                         | 12:00:00AM | 3.12    | :03:07     |
|                         | 12:30:00AM | 0.52    | :00:31     |
|                         | 1:00:00AM  | 0.52    | :00:31     |
|                         | 1:30:00AM  | 0.57    | :00:34     |
|                         | 2:00:00AM  | 0.60    | :00:36     |
|                         | 2:30:00AM  | 0.50    | :00:30     |
|                         | 3:00:00AM  | 0.65    | :00:39     |
|                         | 3:30:00AM  | 1.18    | :01:11     |
|                         | 4:00:00AM  | 0.50    | :00:30     |
|                         | 4:30:00AM  | 0.50    | :00:30     |
|                         | 5:00:00AM  | 4.68    | :04:41     |
|                         | 5:30:00AM  | 4.18    | :04:11     |
|                         | 6:00:00AM  | 8.93    | :08:56     |
|                         | 6:30:00AM  | 11.62   | :11:37     |
|                         | 7:00:00AM  | 11.33   | :11:20     |
|                         | 7:30:00AM  | 9.17    | :09:10     |
|                         | 8:00:00AM  | 10.90   | :10:54     |
|                         | 8:30:00AM  | 11.15   | :11:09     |
|                         | 9:00:00AM  | 13.13   | :13:08     |
|                         | 9:30:00AM  | 7.87    | :07:52     |
|                         | 10:00:00AM | 18.20   | :18:12     |
|                         | 10:30:00AM | 10.93   | :10:56     |
|                         | 11:00:00AM | 15.15   | :15:09     |
|                         | 11:30:00AM | 10.70   | :10:42     |
|                         | 12:00:00PM | 18.40   | :18:24     |
|                         | 12:30:00PM | 13.07   | :13:04     |