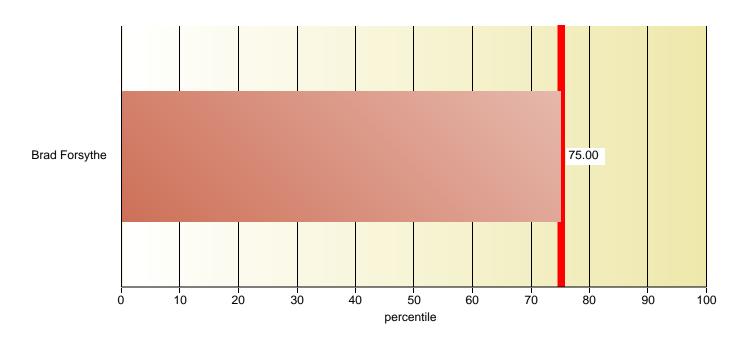

|             | Comparison of Group Scores by User for Customer Service Skills |        |                 |        |  |  |  |
|-------------|----------------------------------------------------------------|--------|-----------------|--------|--|--|--|
| Group Note: |                                                                |        |                 |        |  |  |  |
| 1           | Average Score:                                                 | 75.00% | Median Score:   | 75.00% |  |  |  |
| 75.00%      | Lowest Score:                                                  | 75.00% | Score Variance: | 0.00%  |  |  |  |
|             | 1<br>75.00%                                                    | · ·    | · ·             |        |  |  |  |