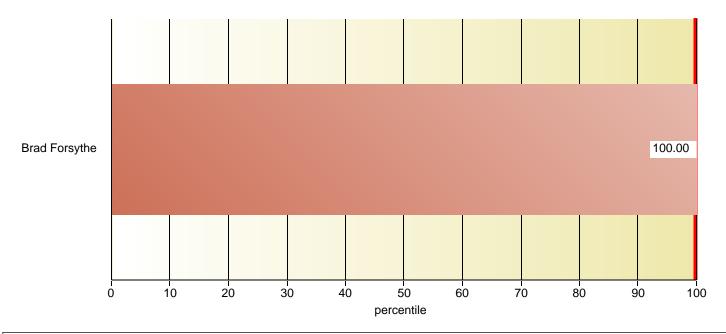

| Comparison of Group Scores by User for Intro/Greeting |         |                |         |                 |         |  |
|-------------------------------------------------------|---------|----------------|---------|-----------------|---------|--|
| Group Note:                                           |         |                |         |                 |         |  |
| Number of Scorecards:                                 | 1       | Average Score: | 100.00% | Median Score:   | 100.00% |  |
| Highest Score:                                        | 100.00% | Lowest Score:  | 100.00% | Score Variance: | 0.00%   |  |