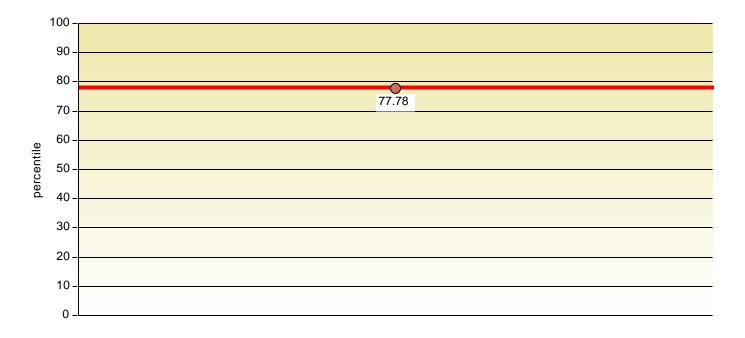

| C                        | Questionnaire Deta                                                | ils           | Interaction Details |                                      |  |
|--------------------------|-------------------------------------------------------------------|---------------|---------------------|--------------------------------------|--|
| Questionnaire Directory: | Customer Service                                                  | 9             | Media Type:         | Call                                 |  |
| Questionnaire Name:      | Customer Service                                                  | e Abbrev      | Recorded Date:      | 10/26/2015 12:22:46 AM               |  |
|                          | A shortened version of the full Customer<br>Service questionnaire |               | Recording ID:       | C9A11014-106E-D02B-8745-57740D320001 |  |
|                          |                                                                   |               | Interaction ID Key: | 100154138260151026                   |  |
| Questionnaire Notes:     |                                                                   |               | Initiation Policy:  | Support Interactions                 |  |
|                          |                                                                   |               | Recording Length:   | 00:04:29                             |  |
|                          |                                                                   |               | Direction:          | Inbound                              |  |
|                          |                                                                   | Scorecard     | Details             |                                      |  |
| Number of Scorecards:    | 1                                                                 | Average Score | e: 77.78%           | Median Score: 77.78%                 |  |
| Highest Score:           | 77.78%                                                            | Lowest Score: | 77.78%              | Score Variance: 0.00%                |  |