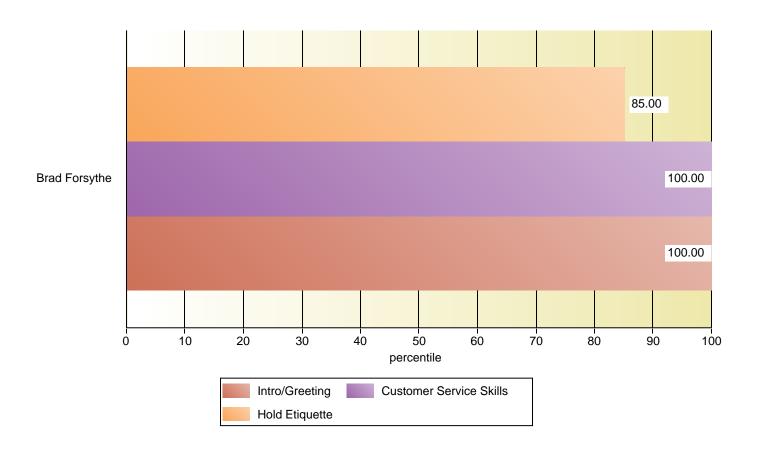

| Comparison of Group Scores by User for Intro/Greeting |         |                |         |                 |         |  |
|-------------------------------------------------------|---------|----------------|---------|-----------------|---------|--|
| Group Note:                                           |         |                |         |                 |         |  |
| Number of Scorecards:                                 | 1       | Average Score: | 100.00% | Median Score:   | 100.00% |  |
| Highest Score:                                        | 100.00% | Lowest Score:  | 100.00% | Score Variance: | 0.00%   |  |

| Comparison of Group Scores by User for Customer Service Skills |                |                  |                          |                                        |  |  |  |
|----------------------------------------------------------------|----------------|------------------|--------------------------|----------------------------------------|--|--|--|
| Group Note:                                                    |                |                  |                          |                                        |  |  |  |
| 1                                                              | Average Score: | 100.00%          | Median Score:            | 100.00%                                |  |  |  |
| 100.00%                                                        | Lowest Score:  | 100.00%          | Score Variance:          | 0.00%                                  |  |  |  |
|                                                                | 1              | 1 Average Score: | 1 Average Score: 100.00% | 1 Average Score: 100.00% Median Score: |  |  |  |

| Comparison of Group Scores by User for Hold Etiquette |        |                |        |                 |        |  |  |
|-------------------------------------------------------|--------|----------------|--------|-----------------|--------|--|--|
| Group Note:                                           |        |                |        |                 |        |  |  |
| Number of Scorecards:                                 | 1      | Average Score: | 85.00% | Median Score:   | 85.00% |  |  |
| Highest Score:                                        | 85.00% | Lowest Score:  | 85.00% | Score Variance: | 0.00%  |  |  |