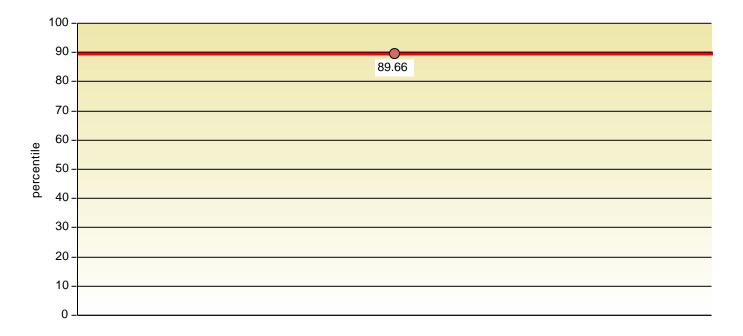

## **Calibration Recording Summary**

**Recording Date/Time:** 10/17/2015 12:00:00 AM - 10/27/2015 11:59:59 PM

Questionnaire Name: Is not null Populating...

| Questionnaire Details    |                                                                   |               | Interaction Details |                                      |  |
|--------------------------|-------------------------------------------------------------------|---------------|---------------------|--------------------------------------|--|
| Questionnaire Directory: | Customer Service                                                  | e             | Media Type:         | Call                                 |  |
| Questionnaire Name:      | Customer Service                                                  | e Abbrev      | Recorded Date:      | 10/21/2015 9:43:16 AM                |  |
|                          | A shortened version of the full Customer<br>Service questionnaire |               | Recording ID:       | 78370F14-56B0-D0A8-8745-57740D320001 |  |
|                          |                                                                   |               | Interaction ID Key: | 100126391060151021                   |  |
| Questionnaire Notes:     |                                                                   |               | Initiation Policy:  | Marketing Interactions               |  |
|                          |                                                                   |               | Recording Length:   | 00:07:10                             |  |
|                          |                                                                   |               | Direction:          | Inbound                              |  |
|                          |                                                                   | Scorecard     | Details             |                                      |  |
| Number of Scorecards:    | 1                                                                 | Average Score | e: 89.66%           | Median Score: 89.66%                 |  |
| Highest Score:           | 89.66%                                                            | Lowest Score: | 89.66%              | Score Variance: 0.00%                |  |