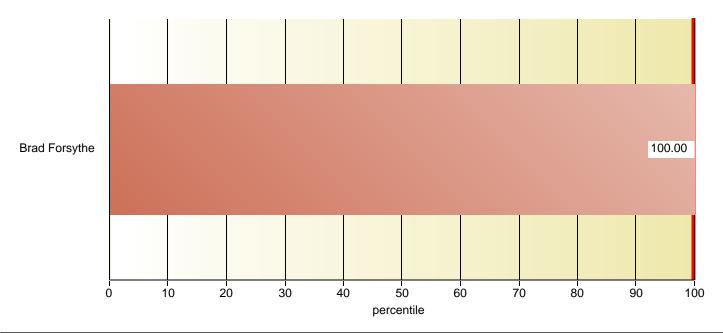

| Comparison of Group Scores by User for Intro/Greeting |         |                |         |                 |         |  |
|-------------------------------------------------------|---------|----------------|---------|-----------------|---------|--|
| Group Note:                                           |         |                |         |                 |         |  |
| Number of Scorecards:                                 | 1       | Average Score: | 100.00% | Median Score:   | 100.00% |  |
| Highest Score:                                        | 100.00% | Lowest Score:  | 100.00% | Score Variance: | 0.00%   |  |