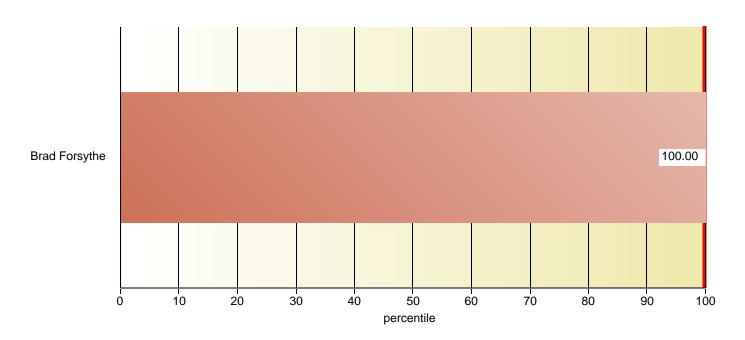

| Comparison of Group Scores by User for Customer Service Skills |                |                  |                          |                                        |  |  |  |
|----------------------------------------------------------------|----------------|------------------|--------------------------|----------------------------------------|--|--|--|
| Group Note:                                                    |                |                  |                          |                                        |  |  |  |
| 1                                                              | Average Score: | 100.00%          | Median Score:            | 100.00%                                |  |  |  |
| 100.00%                                                        | Lowest Score:  | 100.00%          | Score Variance:          | 0.00%                                  |  |  |  |
|                                                                | 1              | 1 Average Score: | 1 Average Score: 100.00% | 1 Average Score: 100.00% Median Score: |  |  |  |