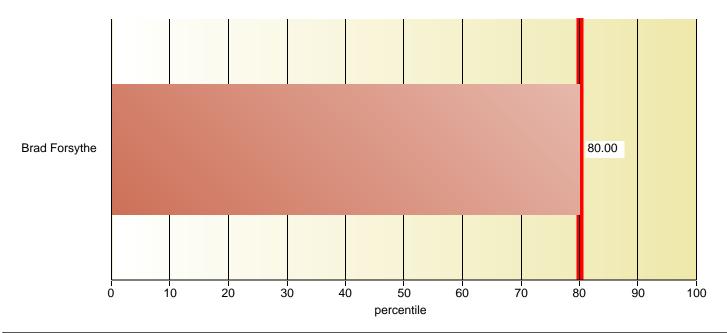

| Comparison of Group Scores by User for Intro/Greeting |        |                |        |                 |        |  |  |
|-------------------------------------------------------|--------|----------------|--------|-----------------|--------|--|--|
| Group Note:                                           |        |                |        |                 |        |  |  |
| Number of Scorecards:                                 | 1      | Average Score: | 80.00% | Median Score:   | 80.00% |  |  |
| Highest Score:                                        | 80.00% | Lowest Score:  | 80.00% | Score Variance: | 0.00%  |  |  |