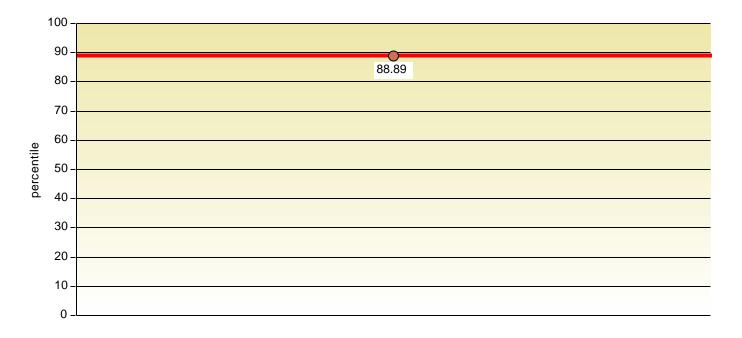

| Questionnaire Details    |                                                                   |               | Interaction Details |                                      |  |
|--------------------------|-------------------------------------------------------------------|---------------|---------------------|--------------------------------------|--|
| Questionnaire Directory: | Customer Service                                                  |               | Media Type:         | Call                                 |  |
| Questionnaire Name:      | Customer Service                                                  | Abbrev        | Recorded Date:      | 10/26/2015 10:58:58 PM               |  |
|                          |                                                                   |               | Recording ID:       | CBEB1014-CB37-D029-8745-57740D320001 |  |
|                          | A shortened version of the full Customer<br>Service questionnaire |               | Interaction ID Key: | 100159811660151027                   |  |
| Questionnaire Notes:     |                                                                   |               | Initiation Policy:  | Support Interactions                 |  |
|                          |                                                                   |               | Recording Length:   | 00:04:29                             |  |
|                          |                                                                   |               | Direction:          | Inbound                              |  |
|                          |                                                                   | Scorecard     | Details             |                                      |  |
| Number of Scorecards:    | 1                                                                 | Average Score | e: 88.89%           | Median Score: 88.89%                 |  |
| Highest Score:           | 88.89%                                                            | Lowest Score: | 88.89%              | Score Variance: 0.00%                |  |