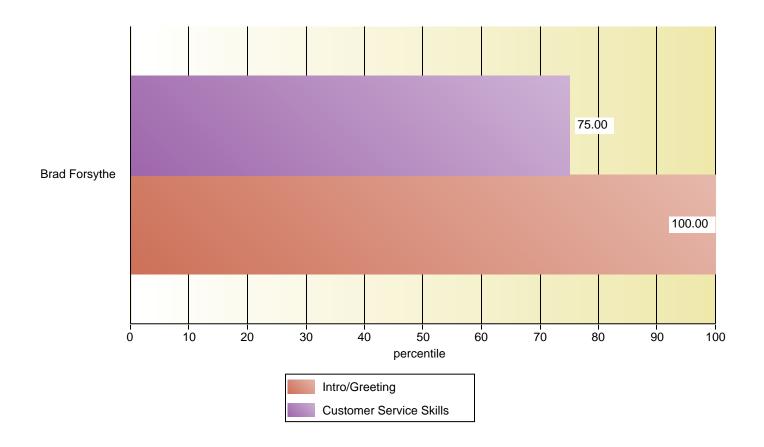

| Comparison of Group Scores by User for Intro/Greeting |         |                |         |                 |         |  |  |
|-------------------------------------------------------|---------|----------------|---------|-----------------|---------|--|--|
| Group Note:                                           |         |                |         |                 |         |  |  |
| Number of Scorecards:                                 | 1       | Average Score: | 100.00% | Median Score:   | 100.00% |  |  |
| Highest Score:                                        | 100.00% | Lowest Score:  | 100.00% | Score Variance: | 0.00%   |  |  |

| Comparison of Group Scores by User for Customer Service Skills |        |                |        |                 |        |  |  |
|----------------------------------------------------------------|--------|----------------|--------|-----------------|--------|--|--|
| Group Note:                                                    |        |                |        |                 |        |  |  |
| Number of Scorecards:                                          | 1      | Average Score: | 75.00% | Median Score:   | 75.00% |  |  |
| Highest Score:                                                 | 75.00% | Lowest Score:  | 75.00% | Score Variance: | 0.00%  |  |  |