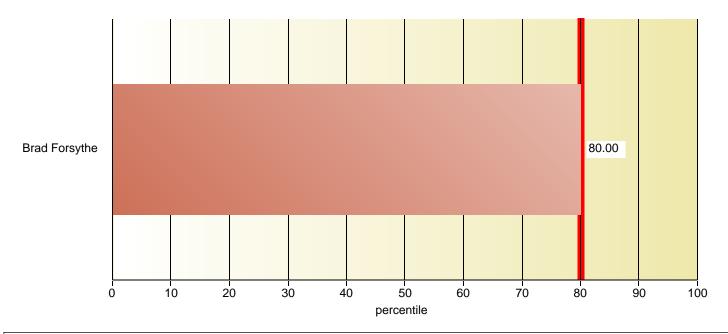

| Comparison of Group Scores by User for Intro/Greeting |        |                |        |                 |        |  |  |
|-------------------------------------------------------|--------|----------------|--------|-----------------|--------|--|--|
| Group Note:                                           |        |                |        |                 |        |  |  |
| Number of Scorecards:                                 | 1      | Average Score: | 80.00% | Median Score:   | 80.00% |  |  |
| Highest Score:                                        | 80.00% | Lowest Score:  | 80.00% | Score Variance: | 0.00%  |  |  |