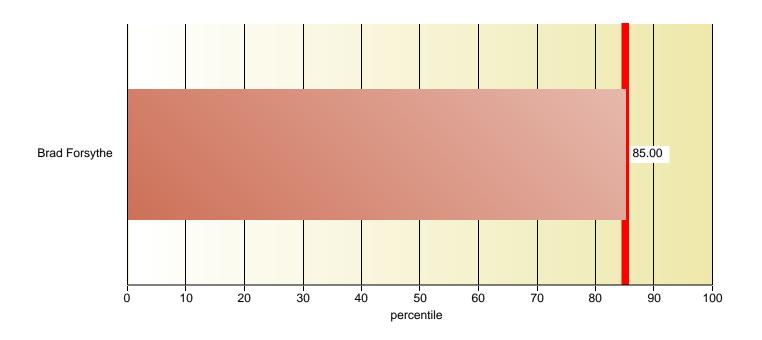

| Comparison of Group Scores by User for Hold Etiquette |        |                |        |                 |        |  |  |
|-------------------------------------------------------|--------|----------------|--------|-----------------|--------|--|--|
| Group Note:                                           |        |                |        |                 |        |  |  |
| Number of Scorecards:                                 | 1      | Average Score: | 85.00% | Median Score:   | 85.00% |  |  |
| Highest Score:                                        | 85.00% | Lowest Score:  | 85.00% | Score Variance: | 0.00%  |  |  |