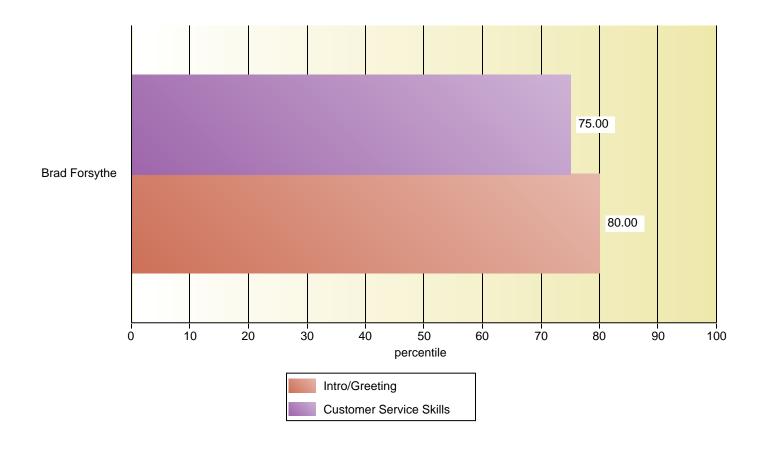

| Comparison of Group Scores by User for Intro/Greeting |        |                |        |                 |        |  |  |
|-------------------------------------------------------|--------|----------------|--------|-----------------|--------|--|--|
| Group Note:                                           |        |                |        |                 |        |  |  |
| Number of Scorecards:                                 | 1      | Average Score: | 80.00% | Median Score:   | 80.00% |  |  |
| Highest Score:                                        | 80.00% | Lowest Score:  | 80.00% | Score Variance: | 0.00%  |  |  |

|             | Comparison of Group Scores by User for Customer Service Skills |        |                 |        |  |  |  |
|-------------|----------------------------------------------------------------|--------|-----------------|--------|--|--|--|
| Group Note: |                                                                |        |                 |        |  |  |  |
| 1           | Average Score:                                                 | 75.00% | Median Score:   | 75.00% |  |  |  |
| 75.00%      | Lowest Score:                                                  | 75.00% | Score Variance: | 0.00%  |  |  |  |
|             | 1<br>75.00%                                                    | · ·    | · ·             |        |  |  |  |