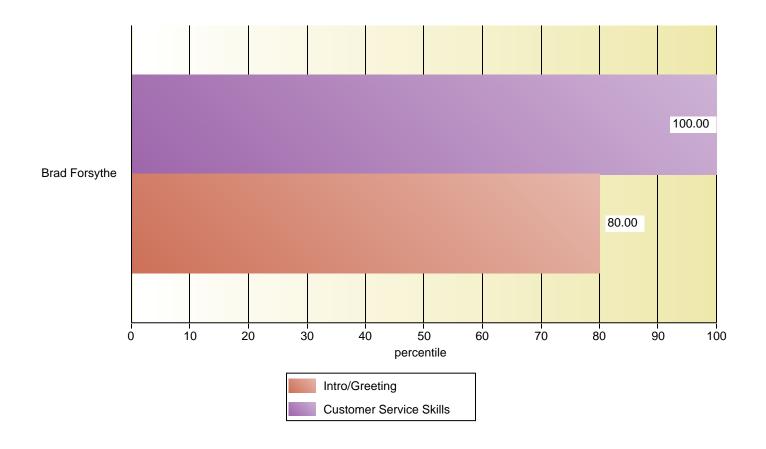

| Comparison of Group Scores by User for Intro/Greeting |        |                |        |                 |        |  |  |
|-------------------------------------------------------|--------|----------------|--------|-----------------|--------|--|--|
| Group Note:                                           |        |                |        |                 |        |  |  |
| Number of Scorecards:                                 | 1      | Average Score: | 80.00% | Median Score:   | 80.00% |  |  |
| Highest Score:                                        | 80.00% | Lowest Score:  | 80.00% | Score Variance: | 0.00%  |  |  |

|             | Comparison of Group Scores by User for Customer Service Skills |        |                 |        |  |  |  |
|-------------|----------------------------------------------------------------|--------|-----------------|--------|--|--|--|
| Group Note: |                                                                |        |                 |        |  |  |  |
| 1           | Average Score:                                                 | 75.00% | Median Score:   | 75.00% |  |  |  |
| 75.00%      | Lowest Score:                                                  | 75.00% | Score Variance: | 0.00%  |  |  |  |
|             | 1<br>75.00%                                                    | · ·    | · ·             |        |  |  |  |